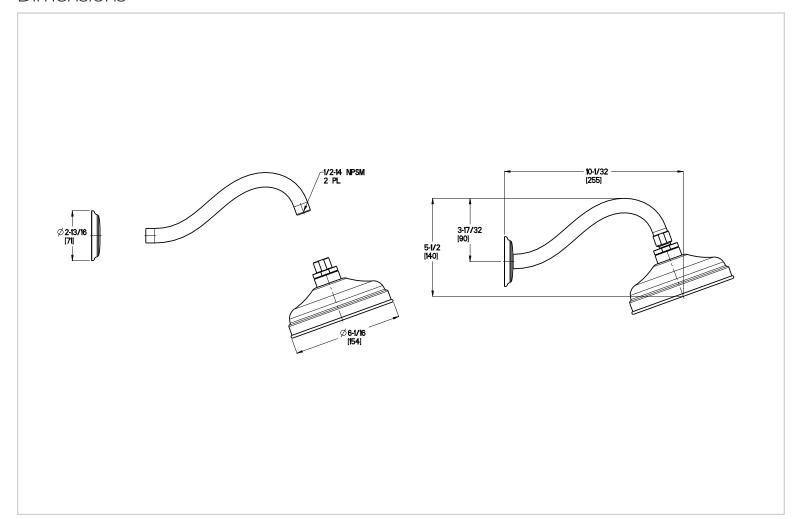

# Marielle™

# Shower

G15-M90C Finish(C) □ G15-M90K Finish(K) □

G15-M90Y Finish(*Y*) □

G15-M95C Finish(C) G15-M95K Finish(K) □

G15-M95Y Finish(*Y*) □





- Trim Only, Valve Not Included
- Decorative Rain Can Showerhead
- Metal Shower Arm and Flange

# Specifications

### **Features**

- 2.0 GPM Flow Rate
- Brass Ball Joints
- Metal Shower Arm and Flange (M95 Only)
- Self Cleaning Showerhead
- Single Function Rain Showerhead
- PVD Finish (K Finish Only)
- Pforever Warranty®

# Code Compliance

Pfister products are designed and manufactured in compliance with the following standards and codes:



- CSA B125 Certified
- ASME A112.18.1
- · Cal Green Compliant
- CEC Compliant
- EPA WaterSense Certification 2.0 gpm, 7.6 L/Min





# **Dimensions**