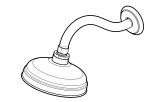

# Marielle™

# Shower

G15-M90C Finish(C) □ G15-M90K Finish(K) □

G15-M90Y Finish(*Y*) □

G15-M95C Finish(C) G15-M95K Finish(K) □

G15-M95Y Finish(*Y*) □

- Trim Only, Valve Not Included
- Decorative Rain Can Showerhead
- Metal Shower Arm and Flange

### **Features**

- 2.0 GPM Flow Rate
- Brass Ball Joints
- Metal Shower Arm and Flange (M95 Only)
- Self Cleaning Showerhead
- Single Function Rain Showerhead
- PVD Finish (K Finish Only)
- Pforever Warranty®