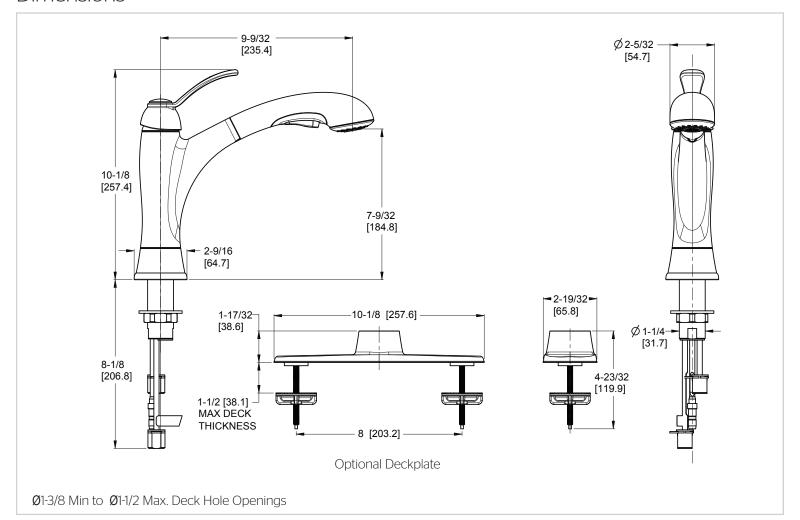

# Pfister

## Clairmont™

Pull-Out Kitchen Faucet

LF-534-7CMC Finish(C) □ LF-534-7CMS Finish(S) □



### Specifications

#### **Features**

- 1.8 GPM Flow Rate
- 2 Function Pullout Sprayer
- 55" Nylon Braided Hose
- High Arc Swivel Spout
- Mounting Hardware Included
- Optional Deckplate

- Pfast Connect
- Quick Install Tool
- Pforever Seal Ceramic Disc Valve
- Pforever Warranty®

#### Code Compliance

• High Arc Swivel Spout

Pforever Seal

Pfister products are designed and manufactured in compliance with the following standards and codes:



- CSA B125 Certified
- ASME A112.18.1
- NSF 61/9 Annex G (Low lead)
- Cal Green Compliant
- ADA Compliant-ANSI A117.1 (Lever handles only)
- EPA WaterSense Certification 1.8 gpm, 6.8L/Min













#### Dimensions