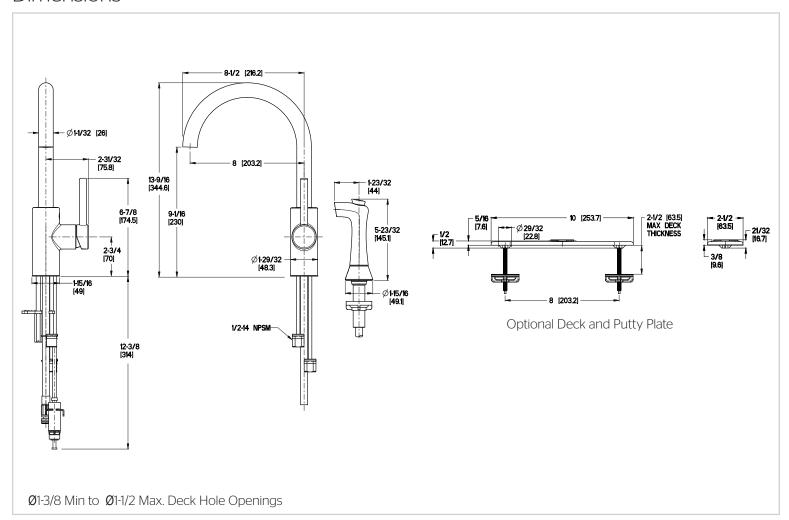

# Pfister

## Solo™

## Single Control Kitchen Faucet

F-029-4SLC Finish(C) □ F-029-4SLS Finish(S)



## Specifications

#### **Features**

- 2.2 GPM Flow Rate
- 1 or 3-Hole Installation; Deck Plate or Single Hole Mounting Option
- High Arc Spout
- Side Spray Included
- Pforever Seal Ceramic Disc Valve
- Pforever Warranty®

## Code Compliance

• 1 or 3-Hole Installation

· High Arc Spout

Pfister products are designed and manufactured in compliance with the following standards and codes:



- IAPMO Certified
- CSA B125 Certified
- ASME A112.18.1
- NSF 61/9 Annex G (Low lead)
- ADA Compliant-ANSI A117.1 (Lever handles only)

#### **Dimensions**