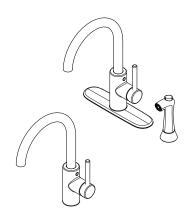

## Single Control Kitchen Faucet

F-029-4SLC Finish(C) □ F-029-4SLS Finish(S)

#### **Features**

- 2.2 GPM Flow Rate
- 1 or 3-Hole Installation; Deck Plate or Single Hole Mounting Option
- High Arc Spout
- Side Spray Included
- Pforever Seal Ceramic Disc Valve
- Pforever Warranty®

## Code Compliance

• 1 or 3-Hole Installation

· High Arc Spout

Pfister products are designed and manufactured in compliance with the following standards and codes:

- IAPMO Certified
- CSA B125 Certified
- ASME A112.18.1
- NSF 61/9 Annex G (Low lead)
- ADA Compliant-ANSI A117.1 (Lever handles only)