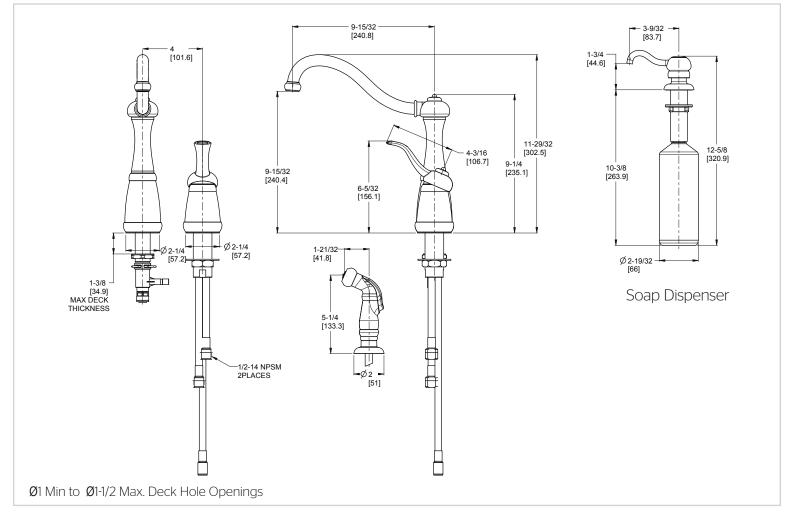

# Pfister

### Marielle™

Kitchen Faucet

LF-026-4NSS Finish(SS)



£

- 360° Rotating Spout
- Soap Dispenser Included
- Push & Seal™ Pop-Up

## Specifications

#### **Features**

- 1.8 GPM Flow Rate
- 360° Rotating Spout
- Adjustable Install
- All Metal Construction
- High Arc Spout
- Mounting Hardware Included
- Mounting Posts Included
- Pfast Connect

- Soap Dispenser Included
- Side Spray Included
- Pforever Seal Ceramic **Disc Valves**
- Pforever Warranty<sup>®</sup>

#### **Code Compliance**

Pfister products are designed and manufactured in compliance with the following standards and codes:

- IAPMO Certified
- CSA B125 Certified
- ASME A112.18.1
- NSF 61/9 Annex G (Low lead)
- EPA WaterSense Certification 1.2 gpm, 4.5L/Min ADA Compliant-ANSI A117.1 (Lever handles only)



#### Dimensions