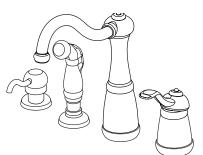

### Marielle™

Kitchen Faucet

LF-026-4NSS Finish(SS)

£

- 360° Rotating Spout
- Soap Dispenser Included
- Push & Seal™ Pop-Up

#### **Features**

- 1.8 GPM Flow Rate
- 360° Rotating Spout
- Adjustable Install
- All Metal Construction
- High Arc Spout
- Mounting Hardware Included
- Mounting Posts Included
- Pfast Connect

- Soap Dispenser Included
- Side Spray Included
- Pforever Seal Ceramic **Disc Valves**
- Pforever Warranty<sup>®</sup>