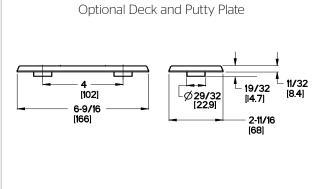

ngle Control Lavatory Faucet

- LF-042-JDCC Finish(CC) □
- LF-042-JDCW Finish(CW)
  - LF-042-JDGS Finish(GS)
- LF-O42-JDKK Finish(KK) □
- LF-042-JDYY Finish(YY)
  - 1 or 3-Hole Installation
  - Pforever Seal™
  - Push and Seal<sup>™</sup> Pop-Up



# Specifications

#### **Features**

- 1.2 GPM Flow Rate
- 1 or 3-Hole Installation; Deck Plate or Single Hole Mounting Option
- Spot Defense™ Finish Resists Spots and Fingerprints (GS Finish Only)
- Push and Seal™ Pop-Up
- Waterfall Through Spout
- Pforever Seal<sup>™</sup> Ceramic Disc Valve
- · Limited Lifetime Warranty



### Code Compliance





- IAPMO Certified to ASME A112.18.1/CSA B125.1
- NSF/ANSI/CAN61:Q≤1
- CEC Certified/CALGreen compliant
- EPA WaterSense Certified
- ADA Compliant ANSI A117.1 (Lever Handle Only)



## Dimensions







SS-LF042-JDX