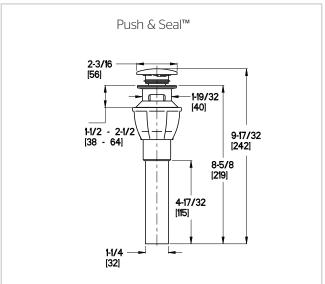

le Control Lavatory Faucet

- LF-042-JDCC Finish(CC) □
- LF-042-JDCW Finish(CW)
  - LF-042-JDGS Finish(GS)
- LF-O42-JDKK Finish(KK) □
- LF-042-JDYY Finish(YY)
  - 1 or 3-Hole Installation
  - Pforever Seal™
  - Push and Seal<sup>™</sup> Pop-Up



# Specifications

#### **Features**

- 1.2 GPM Flow Rate
- 1 or 3-Hole Installation; Deck Plate or Single Hole Mounting Option
- Spot Defense™ Finish Resists Spots and Fingerprints (GS Finish Only)
- Push and Seal™ Pop-Up
- Waterfall Through Spout
- Pforever Seal<sup>™</sup> Ceramic Disc Valve
- · Limited Lifetime Warranty



### Code Compliance





- IAPMO Certified to ASME A112.18.1/CSA B125.1
- NSF/ANSI/CAN61:Q≤1
- CEC Certified/CALGreen compliant
- EPA WaterSense Certified
- ADA Compliant ANSI A117.1 (Lever Handle Only)



## Dimensions







SS-LF042-JDX