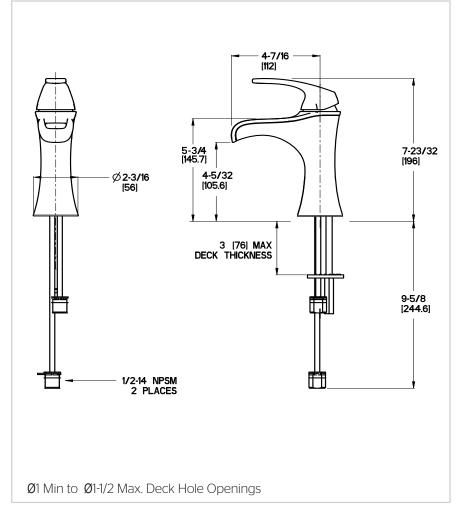

Single Control Lavatory Faucet

- LF-042-JDCC Finish(CC) □
- LF-042-JDCW Finish(CW)
  - LF-042-JDGS Finish(GS)
- LF-O42-JDKK Finish(KK) □
- LF-042-JDYY Finish(YY)
  - 1 or 3-Hole Installation
  - Pforever Seal™
  - Push and Seal<sup>™</sup> Pop-Up



# Specifications

#### **Features**

- 1.2 GPM Flow Rate
- 1 or 3-Hole Installation; Deck Plate or Single Hole Mounting Option
- Spot Defense™ Finish Resists Spots and Fingerprints (GS Finish Only)
- Push and Seal™ Pop-Up
- Waterfall Through Spout
- Pforever Seal<sup>™</sup> Ceramic Disc Valve
- · Limited Lifetime Warranty



### Code Compliance





- IAPMO Certified to ASME A112.18.1/CSA B125.1
- NSF/ANSI/CAN61:Q≤1
- CEC Certified/CALGreen compliant
- EPA WaterSense Certified
- ADA Compliant ANSI A117.1 (Lever Handle Only)



## Dimensions







SS-LF042-JDX