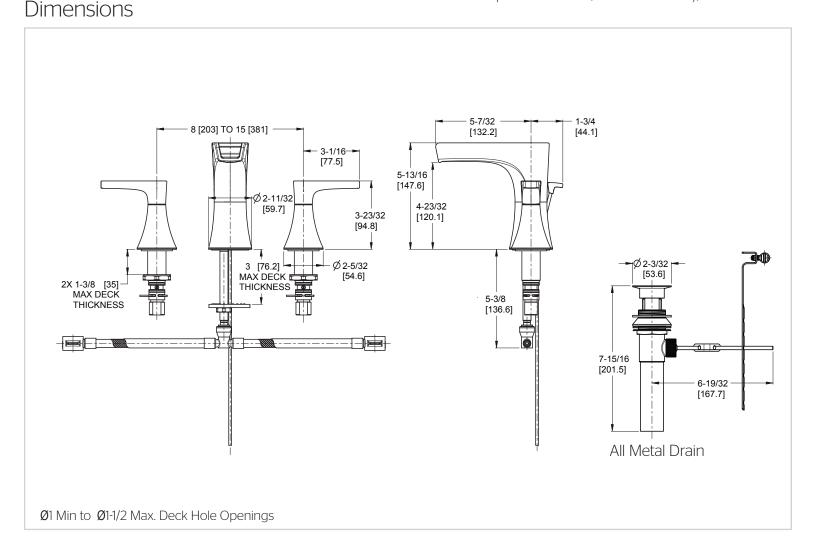

# Pfister

# Kelen™

# 8-15" Widespread Lavatory Faucet

LG49-MF1C Finish(C)  $\square$  LG49-MF1K Finish(K)  $\square$ 



# Specifications

### **Features**

- 1.2 GPM Flow Rate
- All Metal Construction
- · Trough Spout
- Pforever Seal Ceramic Disc Valves
- Pforever Warranty®

#### All Metal Construction

Pforever Seal

## Code Compliance

Pfister products are designed and manufactured in compliance with the following standards and codes:



- IAPMO Certified
- CSA B125 Certified
- ASME A112.18.1
- Cal Green Compliant
- NSF 61/9 Annex G (Low lead)
- EPA WaterSense Certification 1.5 gpm, 5.7 L/Min
- ADA Compliant-ANSI A117.1 (Lever handles only)