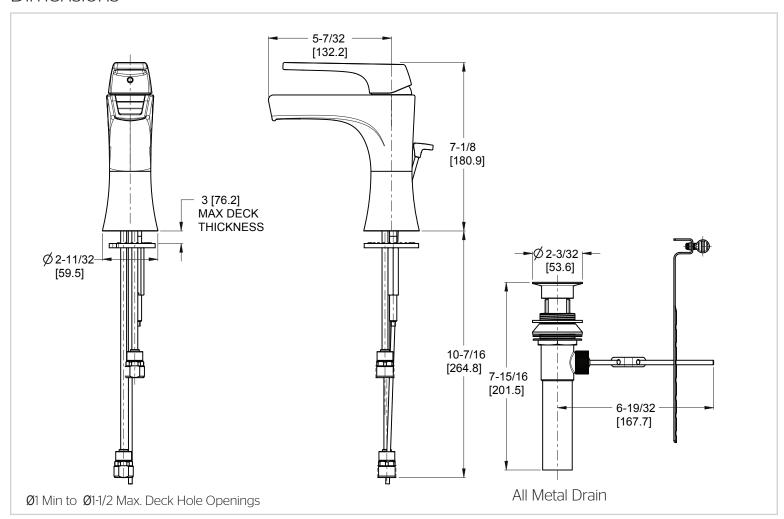

# Kelen™

## 4" Centerset Lavatory Faucet

LG42-MF1C Finish(C)  $\square$  LG42-MF1K Finish(K)  $\square$ 



# Specifications

#### **Features**

- 1.2 GPM Flow Rate
- All Metal Construction
- · Trough Spout
- Pforever Seal Ceramic Disc Valves
- Pforever Warranty®

- All Metal Construction
- Pforever Seal

### Code Compliance

Pfister products are designed and manufactured in compliance with the following standards and codes:



- IAPMO Certified
- CSA B125 Certified
- ASME A112.18.1
- Cal Green Compliant
- NSF 61/9 Annex G (Low lead)
- EPA WaterSense Certification 1.5 gpm, 5.7 L/Min
- ADA Compliant-ANSI A117.1 (Lever handles only)

### **Dimensions**