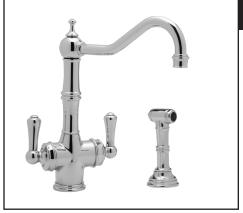

### PERRIN & ROWE® EDWARDIAN FILTRATION 2-LEVER KITCHEN FAUCET WITH SIDESPRAY

Perrin & Rowe® Filtration featuring "Triflow® Technology"

# U1570LS

#### **FEATURES**

- Column spout
- · Ceramic disc control cartridges
- Insulated brass sidespray
- 1 3/4" max. installation depth on deck
- Faucet made in England. Filter made in Switzerland.
- 9" reach swivel spout, 11" overall height
- Filtered water .5 GPM, hot and cold water 1.5 GPM at 45 PSI
- Left lever controls filtration, right lever controls hot/cold

#### **COLORS/FINISHES**

- Polished Chrome
- Polished Nickel
- Satin Nickel
- English Gold\*
- English Bronze
- Satin English Gold\*
- Unlacquered Brass\*\*