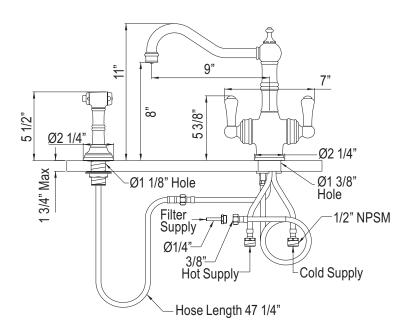

#### **FEATURES**

- Column spout
- · Ceramic disc control cartridges
- Insulated brass sidespray
- 1 3/4" max. installation depth on deck
- Faucet made in England. Filter made in Switzerland.
- 9" reach swivel spout, 11" overall height
- Filtered water .5 GPM, hot and cold water 1.5 GPM at 45 PSI
- Left lever controls filtration, right lever controls hot/cold

## INSTALLATION INSTRUCTIONS