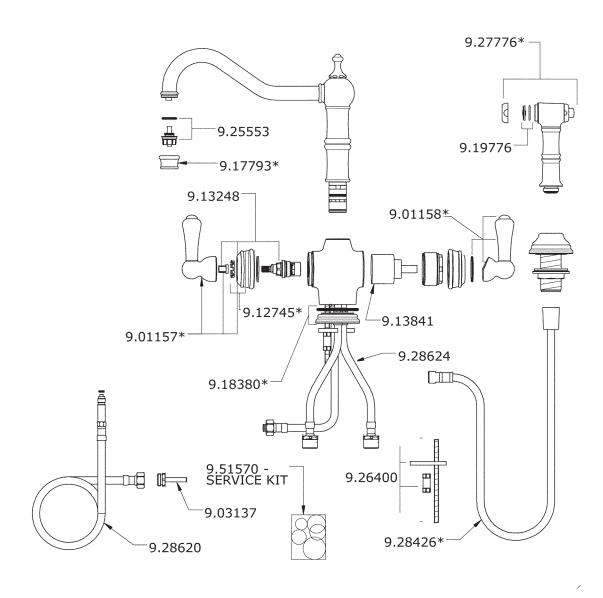

### PERRIN & ROWE® EDWARDIAN FILTRATION 2-LEVER KITCHEN FAUCET WITH SIDESPRAY

Perrin & Rowe® Filtration featuring "Triflow® Technology"

# U1570LS

#### **FEATURES**

- Column spout
- · Ceramic disc control cartridges
- Insulated brass sidespray
- 1 3/4" max. installation depth on deck
- Faucet made in England. Filter made in Switzerland.
- 9" reach swivel spout, 11" overall height
- Filtered water .5 GPM, hot and cold water 1.5 GPM at 45 PSI
- Left lever controls filtration, right lever controls hot/cold

#### **COLORS/FINISHES**

- Polished Chrome
- Polished Nickel
- Satin Nickel
- English Gold\*
- English Bronze
- Satin English Gold\*
- Unlacquered Brass\*\*

## WARRANTY

- Limited Lifetime
- (\*) 5-Year Limited Warranty
- (\*\*) No Warranty







## INSTALLATION INSTRUCTIONS