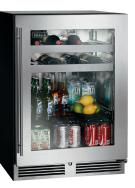

## 24" C-SERIES BEVERAGE CENTER

HC24BB-3 | 24" INDOOR MODEL

Solid Door Model

Glass Door Model

## GENERAL C-SERIES FEATURES

- Zero-clearance hinging allows for abutment with surrounding cabinetry
- 525 Btu commercial-grade compressor
- Front-vented, RAPIDcool forced-air refrigeration system
- · Commercial-grade stainless steel interior
- *Industry Exclusive* adjustable, full-extension pull-out shelves (drawer models excluded)
- Stainless-steel ball-bearing glides provide smooth movement of shelves
- Low E, UV-coated glass provides industry leading insulation and protection.
- Digital temperature control
- Interior light
- HC24BB FEATURES
- Available with solid stainless steel door, solid wood overlay door, stainless steel glass door or wood overlay glass door
- Black vinyl-clad exterior
- Includes two (2) full-extension wine shelves and one (1) pull-out shelf
- Beverage Center temperature 33°- 48°F