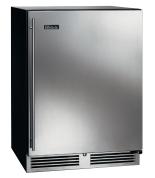

## 24" C-SERIES BEVERAGE CENTER

HC24BB-3 | 24" INDOOR MODEL

Solid Door Model

Glass Door Model

## GENERAL C-SERIES FEATURES

- Zero-clearance hinging allows for abutment with surrounding cabinetry
- 525 Btu commercial-grade compressor
- Front-vented, RAPIDcool forced-air refrigeration system
- · Commercial-grade stainless steel interior
- *Industry Exclusive* adjustable, full-extension pull-out shelves (drawer models excluded)
- Stainless-steel ball-bearing glides provide smooth movement of shelves
- Low E, UV-coated glass provides industry leading insulation and protection.
- Digital temperature control
- Interior light
- HC24BB FEATURES
- Available with solid stainless steel door, solid wood overlay door, stainless steel glass door or wood overlay glass door
- Black vinyl-clad exterior
- Includes two (2) full-extension wine shelves and one (1) pull-out shelf
- Beverage Center temperature 33°- 48°F