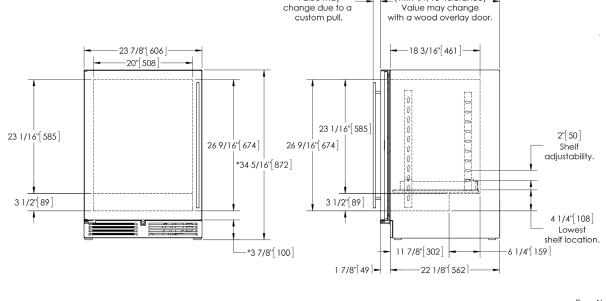

## **PRODUCT SPECIFICATIONS**

| 23-7/8" (60.64 cm.)                                         | HC24BB-3-1L*                                                                                                                                                                                                                                                                                                                                                         | Solid stainless steel door, hinge left                                                                                                                                                                                                                                                                                                                                                                                                                                                                                                                                                                                                                                                                                                                                                                                                                                                                                                                                                                                                                                                                                                                                                                                                                                                                  |
|-------------------------------------------------------------|----------------------------------------------------------------------------------------------------------------------------------------------------------------------------------------------------------------------------------------------------------------------------------------------------------------------------------------------------------------------|---------------------------------------------------------------------------------------------------------------------------------------------------------------------------------------------------------------------------------------------------------------------------------------------------------------------------------------------------------------------------------------------------------------------------------------------------------------------------------------------------------------------------------------------------------------------------------------------------------------------------------------------------------------------------------------------------------------------------------------------------------------------------------------------------------------------------------------------------------------------------------------------------------------------------------------------------------------------------------------------------------------------------------------------------------------------------------------------------------------------------------------------------------------------------------------------------------------------------------------------------------------------------------------------------------|
| 34-1/4" (86.96 cm.)                                         | HC24BB-3-2L*                                                                                                                                                                                                                                                                                                                                                         | Solid wood overlay door, hinge left                                                                                                                                                                                                                                                                                                                                                                                                                                                                                                                                                                                                                                                                                                                                                                                                                                                                                                                                                                                                                                                                                                                                                                                                                                                                     |
| 24" (60.96 cm.)                                             | HC24BB-3-3L*                                                                                                                                                                                                                                                                                                                                                         | Stainless steel glass door, hinge left                                                                                                                                                                                                                                                                                                                                                                                                                                                                                                                                                                                                                                                                                                                                                                                                                                                                                                                                                                                                                                                                                                                                                                                                                                                                  |
| 24" (60.96 cm.)                                             | HC24BB-3-4L*                                                                                                                                                                                                                                                                                                                                                         | Wood overlay glass door, hinge left                                                                                                                                                                                                                                                                                                                                                                                                                                                                                                                                                                                                                                                                                                                                                                                                                                                                                                                                                                                                                                                                                                                                                                                                                                                                     |
| 34-3/8" (87.31 cm.)                                         | * Also available hing                                                                                                                                                                                                                                                                                                                                                | ge right                                                                                                                                                                                                                                                                                                                                                                                                                                                                                                                                                                                                                                                                                                                                                                                                                                                                                                                                                                                                                                                                                                                                                                                                                                                                                                |
| 24" (60.96 cm.)                                             |                                                                                                                                                                                                                                                                                                                                                                      |                                                                                                                                                                                                                                                                                                                                                                                                                                                                                                                                                                                                                                                                                                                                                                                                                                                                                                                                                                                                                                                                                                                                                                                                                                                                                                         |
| 5.2 cu. ft.                                                 |                                                                                                                                                                                                                                                                                                                                                                      |                                                                                                                                                                                                                                                                                                                                                                                                                                                                                                                                                                                                                                                                                                                                                                                                                                                                                                                                                                                                                                                                                                                                                                                                                                                                                                         |
| 25" (63.5 cm.) minimum                                      |                                                                                                                                                                                                                                                                                                                                                                      |                                                                                                                                                                                                                                                                                                                                                                                                                                                                                                                                                                                                                                                                                                                                                                                                                                                                                                                                                                                                                                                                                                                                                                                                                                                                                                         |
| 115V, 60Hz., 1 Phase, 2.3 amps                              |                                                                                                                                                                                                                                                                                                                                                                      |                                                                                                                                                                                                                                                                                                                                                                                                                                                                                                                                                                                                                                                                                                                                                                                                                                                                                                                                                                                                                                                                                                                                                                                                                                                                                                         |
| None Required                                               |                                                                                                                                                                                                                                                                                                                                                                      |                                                                                                                                                                                                                                                                                                                                                                                                                                                                                                                                                                                                                                                                                                                                                                                                                                                                                                                                                                                                                                                                                                                                                                                                                                                                                                         |
| 195 lbs (88.45 kg.)                                         |                                                                                                                                                                                                                                                                                                                                                                      |                                                                                                                                                                                                                                                                                                                                                                                                                                                                                                                                                                                                                                                                                                                                                                                                                                                                                                                                                                                                                                                                                                                                                                                                                                                                                                         |
| 274 kWh (solid door)<br>305 kWh (glass door)                |                                                                                                                                                                                                                                                                                                                                                                      |                                                                                                                                                                                                                                                                                                                                                                                                                                                                                                                                                                                                                                                                                                                                                                                                                                                                                                                                                                                                                                                                                                                                                                                                                                                                                                         |
| clearance from<br>a corner to<br>acheive 90°<br>door swing. | 90° Swing<br>required for<br>bull-out shelf<br>clearance.<br>1 1/2"[39]                                                                                                                                                                                                                                                                                              | 59]<br>18 3/16"[461]<br>302]<br>*- Leg leveler can add<br>3/4" [19] to these dimensions<br>when fully extended.<br>634]<br>ance                                                                                                                                                                                                                                                                                                                                                                                                                                                                                                                                                                                                                                                                                                                                                                                                                                                                                                                                                                                                                                                                                                                                                                         |
|                                                             | 34-1/4" (86.96 cm.)<br>24" (60.96 cm.)<br>34-3/8" (87.31 cm.)<br>24" (60.96 cm.)<br>5.2 cu. ft.<br>25" (63.5 cm.) minimum<br>115V, 60Hz., 1 Phase, 2.3 amps<br>None Required<br>195 lbs (88.45 kg.)<br>274 kWh ( <i>solid door</i> )<br>305 kWh ( <i>glass door</i> )<br>$\int_{0}^{11/2^{-1}[36]} Min.$ clearance from<br>a corner to<br>acheive 90°<br>door swing. | 34-1/4" (86.96 cm.)       HC24BB-3-2L*         24" (60.96 cm.)       HC24BB-3-3L*         34-3/8" (87.31 cm.)       + Also available hing         24" (60.96 cm.)       5.2 cu. ft.         25" (63.5 cm.) minimum       115V, 60Hz, 1 Phase, 2.3 amps         None Required       195 lbs (88.45 kg.)         274 kWh (solid door)       50°[1270] Area in which electrical outlet must be located.         7 9/16"[192]       Power cord 6-5/8" [168]         1 1/2"[36] Min.       clearance from a corner to a corner to a corner to acheive 90° door swing.         90° Swing required for pull-out shelf or acheive 90° door swing.       90° Swing required for pull-out shelf or for door string.         1 1/2"[36] Min.       90° Swing required for pull-out shelf or acheive 90° door swing.       24 15/16"[Min. clear for door string.         90° Swing required for pull-out shelf or a corner to a corner to acheive 90° door swing.       90° Swing required for pull-out shelf or for door string.         90° Swing required for pull-out shelf or acheive 90° door swing.       90° Swing required for pull-out shelf or for door string.         90° Swing required for pull-out shelf or acheive 90° door swing.       90° Swing required for pull-out shelf or for door string. |