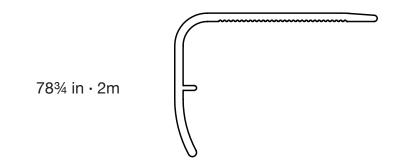

The Performance Accessories Vinyl Flush Mount Stair nose is a moisture proof molding that is suitable to finish step downs and stair installations of luxury vinyl flooring. The Performance Accessories Vinyl Flush Mount Stair nose is designed for versatility and beauty. One molding can accommodate a wide range of floor thicknesses, from 2mm up to 7.5mm in thickness. The width of the stair nose provides a more polished finished stair tread than other products. The longer length will accommodate more stairs and can be used on bull-nosed and squared-nosed stair installations. Just follow these simple steps.