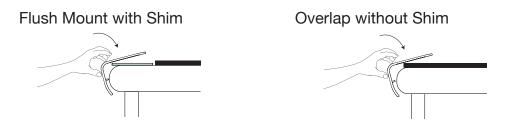

- 1. Measure and trim to fit
  - · For flush installation, install matching shim to the edge of the stair tread
  - A shim is not required for overlap installation

Flush Mount with Shim

Overlap without Shim