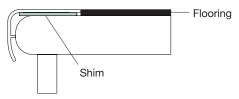

- 1. Measure and trim to fit
  - · For flush installation, install matching shim to the edge of the stair tread
  - A shim is not required for overlap installation

Flush Mount with Shim

Overlap without Shim