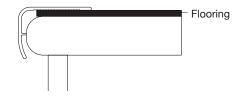

- 1. Measure and trim to fit
  - · For flush installation, install matching shim to the edge of the stair tread
  - A shim is not required for overlap installation

Flush Mount with Shim

Overlap without Shim