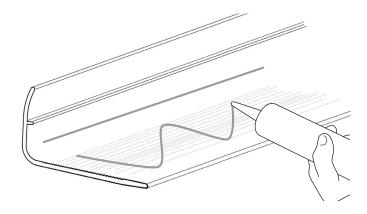

- 2. Apply polyure hane adhesive to underside
  - "S" shaped bead on ribbed surface of nosing
  - Straight bead under stand-off elbow

3. Carefully position the trim and press down firmly along the entire stair nose