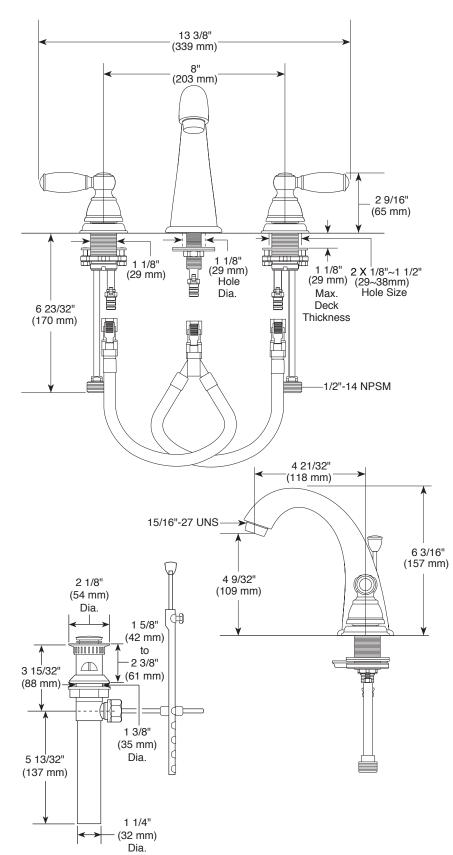

# LAVATORY FAUCET

 Two handle, metal lever, widespread lavatory faucet with pop-up drain assembly.

### **STANDARD SPECIFICATIONS:**

- Maximum flow rate 1.5 gpm @ 60 PSI, 5.7 L/min @ 414 kPa.
- Two handle widespread lavatory faucet for mounting on 3 hole sinks with 8" centers.
- The fully replaceable, washerless valve design rotates from the full-off position to the full-on position in 90°.
- The valve stems on the hot and cold stems are interchangeable.
- 1/2" 14 NPSM adapters.

#### **COMPLIES WITH:**

- ASME A112.18.1 / CSA B125.1
- ASME A112.18.2 / CSA B125.2
- ICC/ANSI A117.1
- EPA WaterSense<sup>®</sup>
- Verified compliant with 0.25% weighted average Pb content regulations.