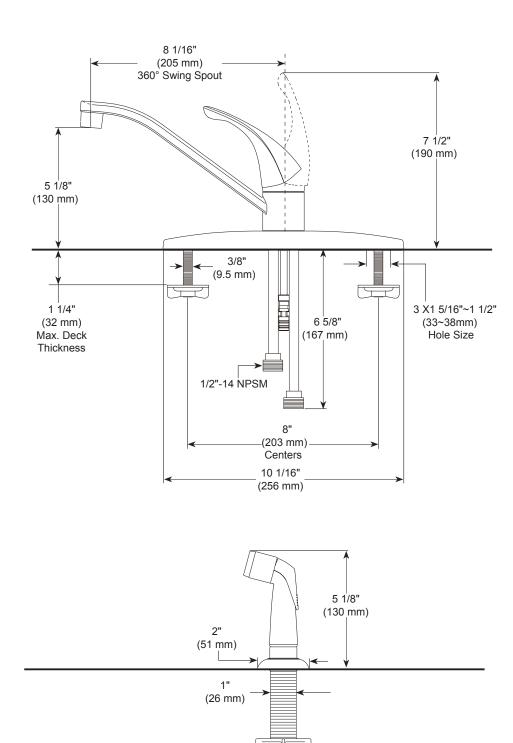

## **KITCHEN FAUCETS**

■ Single handle dock mount

4 hole sink applications

#### STANDARD SPECIFICATIONS:

- Maximum 1.5 gpm @ 60 psi, 5.7 L/min @ 414 kPa (P115LF▲)
- Maximum 1.0 gpm @ 60 psi, 3.8 L/min @ 414 kPa (P115LF▲-1.0)
- 8" (203 mm) centerset
- Spout rotates 360°
- Replaceable rotaing ball valve with replaceable non-metallic seats
- 1/2"-14 NPSM threaded male inlet adapters