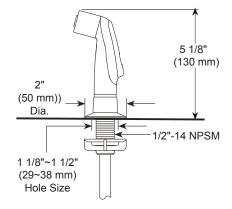

# PEERLESS



## **RP70265** Spray, Hose Assembly & Spray Support





# KITCHEN FAUCETS

- Two handle dock mount
- 4 hole sink applications

#### **STANDARD SPECIFICATIONS:**

- Maximum 1.5 gpm @ 60 psi, 5.7 L/min @ 414 kPa
- 8" (203 mm) centerset
- Spout rotates 360°
- 1/2"-14 NPSM threaded male inlet adapters
- Model with spray attachment has anti-siphon device as integral part of valve body.
- Ceramic cartridge

#### **WARRANTY**

· Parts and Finish - Lifetime limited warranty; or for commercial purchasers, 10 years for multi-family residential (apartments and condominiums) and 5 years for all other commercial uses, in each case from the date

### **COMPLIES WITH:**

ASME A112.18.1 / CSA B125.1

Indicates compliance to ICC / ANSI A117.1