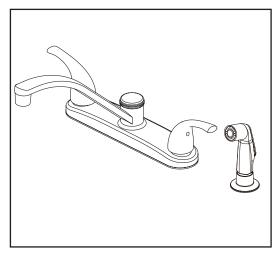

# PEERLESS



## **RP70265** Spray, Hose Assembly & Spray Support





# KITCHEN FAUCETS

- Two handle dock mount
- 4 hole sink applications

#### **STANDARD SPECIFICATIONS:**

- Maximum 1.5 gpm @ 60 psi, 5.7 L/min @ 414 kPa
- 8" (203 mm) centerset
- Spout rotates 360°
- 1/2"-14 NPSM threaded male inlet adapters
- Model with spray attachment has anti-siphon device as integral part of valve body.
- Ceramic cartridge

#### **WARRANTY**

· Parts and Finish - Lifetime limited warranty; or for commercial purchasers, 10 years for multi-family residential (apartments and condominiums) and 5 years for all other commercial uses, in each case from the date

### **COMPLIES WITH:**

ASME A112.18.1 / CSA B125.1

Indicates compliance to ICC / ANSI A117.1