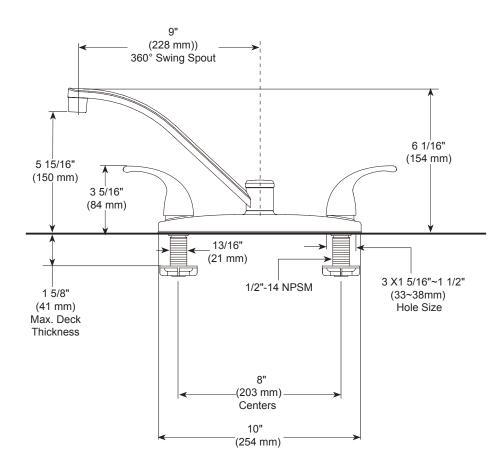

# KITCHEN FAUCETS

- Two handle dock mount
- 4 hole sink applications

#### **STANDARD SPECIFICATIONS:**

- Maximum 1.5 gpm @ 60 psi, 5.7 L/min @ 414 kPa
- 8" (203 mm) centerset
- Spout rotates 360°
- 1/2"-14 NPSM threaded male inlet adapters
- Model with spray attachment has anti-siphon device as integral part of valve body.
- Ceramic cartridge