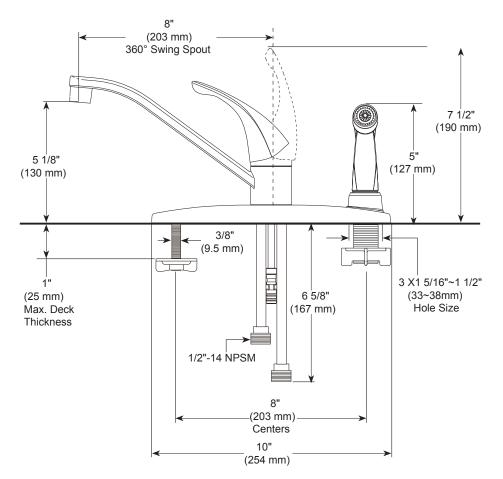

#### **STANDARD SPECIFICATIONS:**

- Maximum 1.5 gpm @ 60 psi, 5.7 L/min @ 414 kPa
- 8" (203 mm) centerset
- Spout rotates 360°
- Replaceable rotaing ball valve with replaceable non-metallic seats
- 1/2"-14 NPSM threaded male inlet adapters