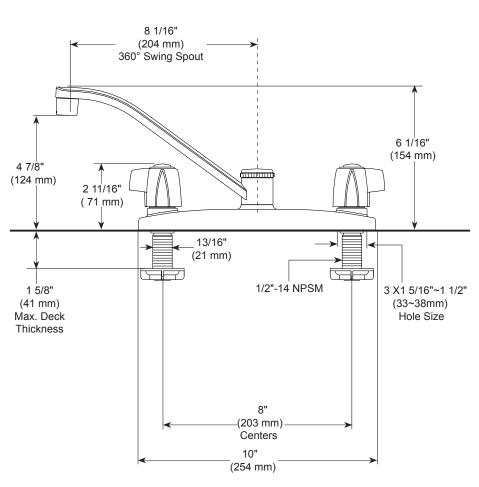

## **KITCHEN FAUCETS**

Two handle dock mount

4 hole sink applications

#### **STANDARD SPECIFICATIONS:**

- Maximum 1.5 gpm @ 60 psi, 5.7 L/min @ 414 kPa
- 8" (203 mm) centerset
- Spout rotates 360°
- The fully replaceable, washerless valve design rotates from the full-off position to the full-on position in 90°.
- The valve stems on the hot and cold stems are interchageable.
- 1/2"-14 NPSM threaded male inlet adapters
- Model with spray attachment has anti-siphon device as integral part of valve body.