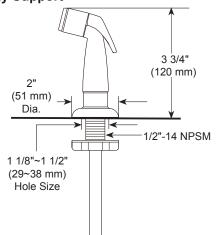

# PEERLESS



### RP70236 Spray, Hose Assembly & Spray Support



P226LF



## **KITCHEN FAUCETS**

Two handle dock mount

4 hole sink applications

#### **STANDARD SPECIFICATIONS:**

- Maximum 1.5 gpm @ 60 psi, 5.7 L/min @ 414 kPa
- 8" (203 mm) centerset
- Spout rotates 360°
- The fully replaceable, washerless valve design rotates from the full-off position to the full-on position in 90°.
- The valve stems on the hot and cold stems are interchageable.
- 1/2"-14 NPSM threaded male inlet adapters
- Model with spray attachment has anti-siphon device as integral part of valve body.

#### WARRANTY

 Parts and Finish - Lifetime limited warranty; or for commercial purchasers, 10 years for multi-family residential (apartments and condominiums) and 5 years for all other commercial uses, in each case from the date of purchase.

#### **COMPLIES WITH:**

ASME A11