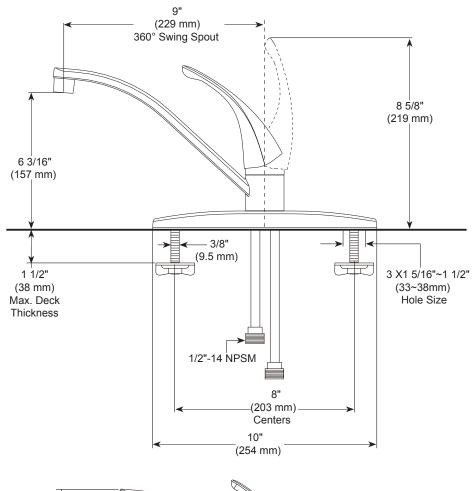

### **STANDARD SPECIFICATIONS:**

- Maximum 1.5 gpm @ 60 psi, 5.7 L/min @ 414 kPa
- 9" (229 mm) centerset
- Ceramic cartridge
- Spout rotates 360°
- Red/Blue indicator markings
- 1/2"-14 NPSM threaded male inlet adapters