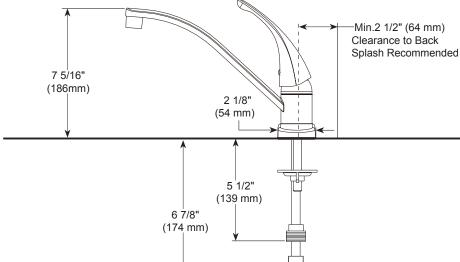

### **STANDARD SPECIFICATIONS:**

- Maximum 1.5 gpm @ 60 psi, 5.7 L/min @ 414 kPa
- 9" (229 mm) centerset
- Ceramic cartridge
- Spout rotates 360°
- Red/Blue indicator markings
- 1/2"-14 NPSM threaded male inlet adapters