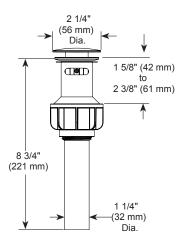

# PEERLESS

# P136LF-▲



#### RP100137▲ Push Pop-UP with Overflow



## **BATHROOM FAUCET**

- Single Handle Deck Mount
- 3 Hole Sink Applications

### **STANDARD SPECIFICATIONS:**

- Maximum 1.0 gpm @ 60 psi, 3.8 L/min @ 414 kPa
  Control mechanism is the rotating ball type with
- replaceablenon-metallic seats
- 1/2"-14 NPSM threaded male inlet adapters
- Red/Blue indicator markings
- Model has plastic push pop-up with overflow

### WARRANTY

- Parts and Finish Lifetime limited warranty; or for commercial purchasers, 10 years for multi-family residential (apartments and condominiums) and 5 years for all other commercial uses, in each case from the date that the product is received by the original purchaser or their authorized representative (installation contractor, etc.).
- Please go to www.peerlessfaucet.com for the complete details of our limited warr