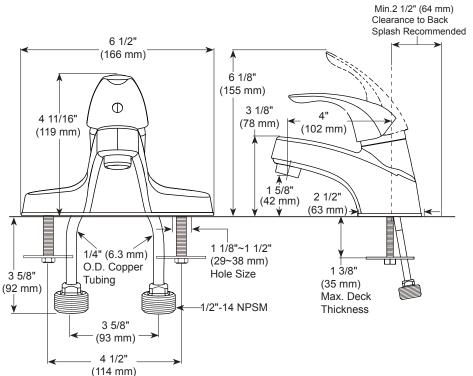

## **BATHROOM FAUCET**

- Single Handle Deck Mount
- 3 Hole Sink Applications

### **STANDARD SPECIFICATIONS:**

- Maximum 1.0 gpm @ 60 psi, 3.8 L/min @ 414 kPa
  Control mechanism is the rotating ball type with
- replaceablenon-metallic seats
- 1/2"-14 NPSM threaded male inlet adapters
- Red/Blue indicator markings
- Model has plastic push pop-up with overflow