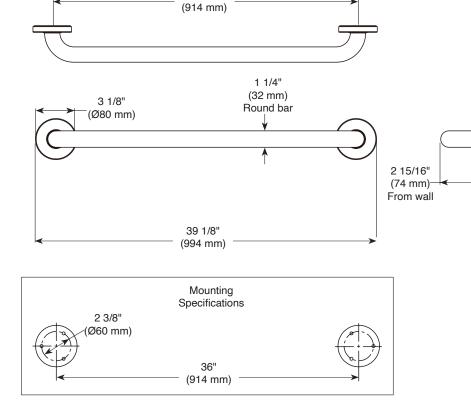

# PA847-36

## ACCESSORIES

■ Precept<sup>™</sup> Bath Collection

36" Decorative Grab Bar

### **STANDARD SPECIFICATIONS:**

- Wood blocking is preferable behind all wall surfaces. If wood blocking is not available, the supplied fasteners are recommended.
- Mounting hardware included with product.
- Decorative ADA compliant grab bar when installed per accessibility guidelines of the act.