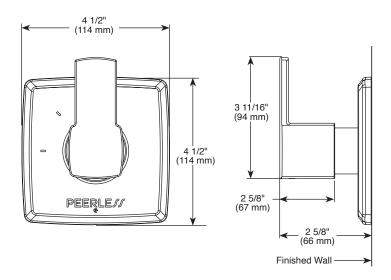

# PEERLESS

▲ Designate proper finish suffix

## CUSTOM SHOWER DIVERTER

- Ezra™ Collection
- Three Function Diverter Trim

#### **STANDARD SPECIFICATIONS**

- Three function diverter. 2 individual positions, 1 shared position.
- Must also order R11000 rough-in.
- Two individual positions, no shared positions, order cartridge RP71717.
- Installation extension kit order RP75137, adds 1" to maximum installation thickness.