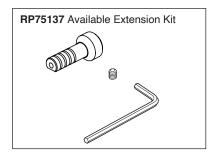

#### **STANDARD SPECIFICATIONS**

- Three function diverter. 2 individual positions, 1 shared position.
- Must also order R11000 rough-in.
- Two individual positions, no shared positions, order cartridge RP71717.
- Installation extension kit order RP75137, adds 1" to maximum installation thickness.