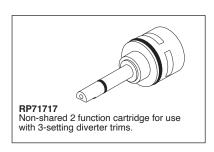

#### **STANDARD SPECIFICATIONS**

- Three function diverter. 2 individual positions, 1 shared position.
- Must also order R11000 rough-in.
- Two individual positions, no shared positions, order cartridge RP71717.
- Installation extension kit order RP75137, adds 1" to maximum installation thickness.