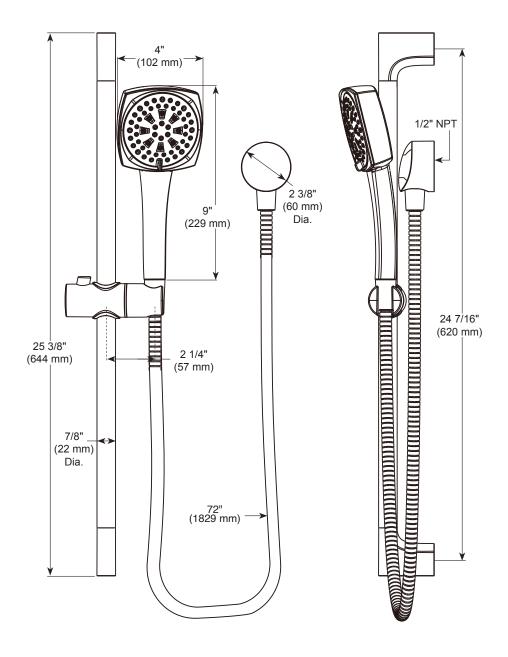

# **STANDARD SPECIFICATIONS:**

- Max flow rate 1.5 gpm @ 80 psi, 5.7 L/min @550 kPa
- Easy turn dial to change hand shower spray settings, pause is a non-positive shut-off
- Hand held shower with 6 spray settings- Full body spray, massage spray, shampoo rinsing spray, full spray with massage spay, full spray with shampoo rinsing spray & pause.
- 72" (1829 mm) stainless steel hose
- 25 3/8" (644 mm) slide bar with adjustable slide (allows for adjustable shower height). Not to be used as a grab bar.
- Slide bar hand shower mount for hands-free showering
- Wall elbow with brass waterway
- · ADA compliant hose when installed per accessibility quidelines of the act