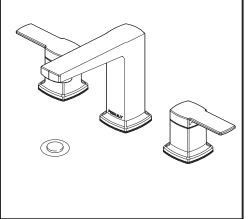

#### **BATHROOM FAUCET:**

- Ezra<sup>™</sup> Collection
- Two Handle Widespread, Deck Mount
- 3 Hole Sink Applications
- 6" To 16" Widespread