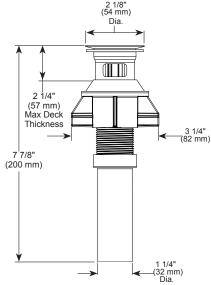

### **RP103419▲** 50/50 Push Pop-up

#### **STANDARD SPECIFICATIONS**

- Maximum 1.0 gpm @ 60 psi, 3.8 L/min @ 414 kPa.
- Widespread 6" (152mm)to 16" (406mm) centers.
- 1/4 turn handle stops
- 1/2"-14 NPSM adapters
- Ceramic cartridge
- Models have 50/50 push pop-up