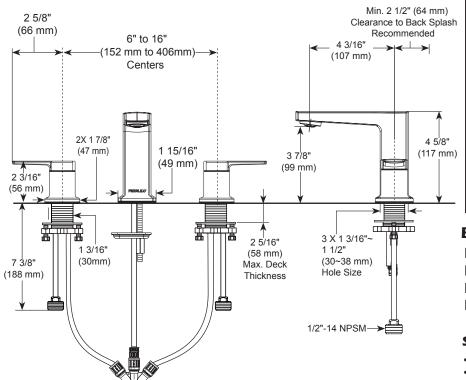

#### **BATHROOM FAUCET:**

- Ezra<sup>™</sup> Collection
- Two Handle Widespread, Deck Mount
- 3 Hole Sink Applications
- 6" To 16" Widespread

#### **STANDARD SPECIFICATIONS**

- Maximum 1.0 gpm @ 60 psi, 3.8 L/min @ 414 kPa.
- Widespread 6" (152mm)to 16" (406mm) centers.
- 1/4 turn handle stops
- 1/2"-14 NPSM adapters
- Ceramic cartridge
- Models have 50/50 push pop-up