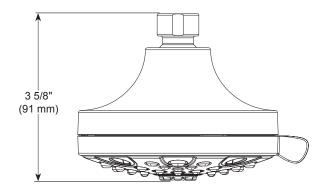

#### **STANDARD SPECIFICATIONS:**

- Maximum flow rate 1.5 gpm @ 80 psi, 5.7 L/min @ 550 kPa
- ABS shower head with five settings not a positive shut-off
- Standard 1/2" pipe fitting
- The ball swivel angle is 44° (22° per side)
- Easy-turn spray dial
- Metal ball connector for durability