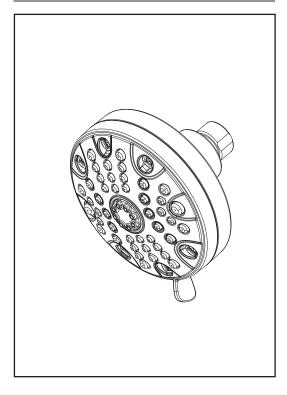

## SHOWER HEAD

■ 5-Spray Setting Shower head

#### **FEATURES:**

- Touch-Clean® Nozzles
- H2Okinetic® Technology
  Five spray types: H2Okinetic® PowerDrench™ spray, full body spray, Massage spray, full spray with massage, pause