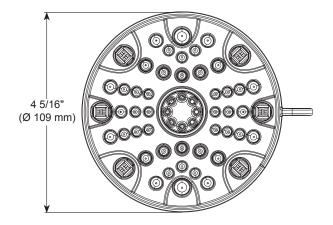

#### **STANDARD SPECIFICATIONS:**

- Maximum flow rate 1.5 gpm @ 80 psi, 5.7 L/min @ 550 kPa
- ABS shower head with five settings not a positive shut-off
- Standard 1/2" pipe fitting
- The ball swivel angle is 44° (22° per side)
- Easy-turn spray dial
- Metal ball connector for durability