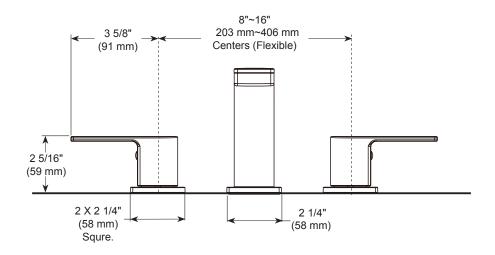

## **ROMAN TUB** FAUCET TRIM

- Xander® Collection
- 3 Hole Applications
- Rough-In Kit Must Also be Ordered to Complete Installation

#### **STANDARD SPECIFICATIONS:**

- Trim Only for two handle roman tub faucet for concealed mounting
- Temperature and volume controlled with handles
- Rough-In kit must also be ordered R2707 to complete installation. There are separate specification sheets on each rough-in kit if more details are required