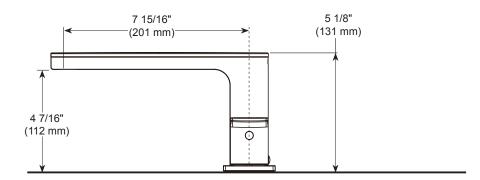

## **ROMAN TUB** FAUCET TRIM

- Xander® Collection
- 3 Hole Applications
- Rough-In Kit Must Also be Ordered to Complete Installation

#### **STANDARD SPECIFICATIONS:**

- Trim Only for two handle roman tub faucet for concealed mounting
- Temperature and volume controlled with handles
- Rough-In kit must also be ordered R2707 to complete installation. There are separate specification sheets on each rough-in kit if more details are required