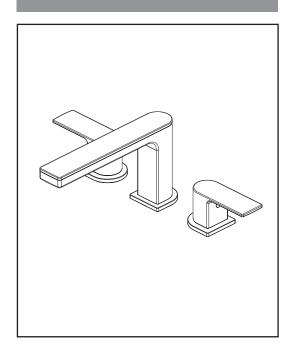

## **ROMAN TUB** FAUCET TRIM

- Xander® Collection
- 3 Hole Applications
- Rough-In Kit Must Also be Ordered to Complete Installation

#### **STANDARD SPECIFICATIONS:**

- Trim Only for two handle roman tub faucet for concealed mounting
- Temperature and volume controlled with handles
- Rough-In kit must also be ordered R2707 to complete installation. There are separate specification sheets on each rough-in kit if more details are required