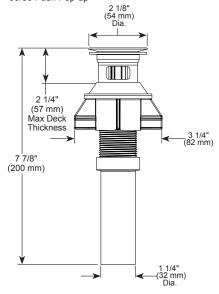

#### RP103419▲ 50/50 Push Pop-up

#### **STANDARD SPECIFICATIONS:**

- Maximum 1.0 gpm @ 60 psi, 3.8 L/min @ 414 kPa
- · Three hole mount
- 1/4 turn handle stops
- 1/2"-14 NPSM threaded male inlet shanks
- Ceramic cartridge
- Models have 50/50 push pop-up