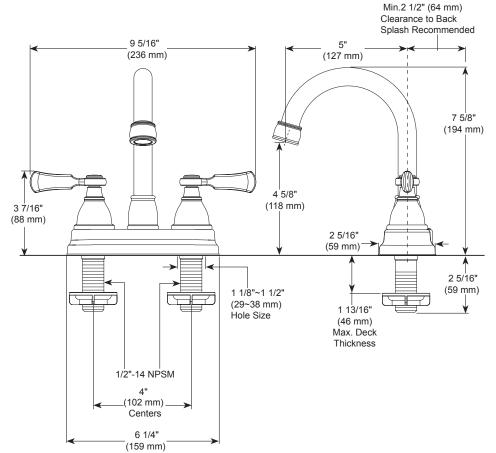

#### **BATHROOM FAUCET:**

- Elmhurst® Collection
- Two Handle Centerset
- 4 Inch 3 Hole Sink Applications

#### **STANDARD SPECIFICATIONS:**

- Maximum 1.0 gpm @ 60 psi, 3.8 L/min @ 414 kPa
- · Three hole mount
- 1/4 turn handle stops
- 1/2"-14 NPSM threaded male inlet shanks
- Ceramic cartridge
- Models have 50/50 push pop-up