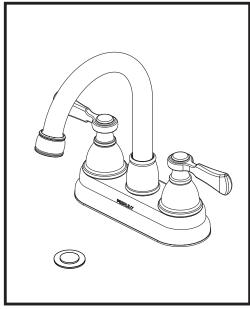

#### **BATHROOM FAUCET:**

- Elmhurst® Collection
- Two Handle Centerset
- 4 Inch 3 Hole Sink Applications

#### **STANDARD SPECIFICATIONS:**

- Maximum 1.0 gpm @ 60 psi, 3.8 L/min @ 414 kPa
- · Three hole mount
- 1/4 turn handle stops
- 1/2"-14 NPSM threaded male inlet shanks
- Ceramic cartridge
- Models have 50/50 push pop-up