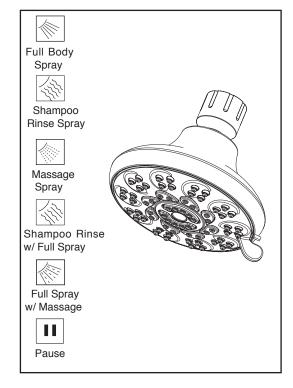

### **SHOWERHEAD**

■ 6-Spray Setting Showerhead

#### **STANDARD SPECIFICATIONS:**

- Maximum flow rate 1.75 gpm @ 80 psi, 6.6 L/min @ 550 kPa (76610▲ only)
- Maximum flow rate 2.5 gpm @ 80 psi,
  9.5 L/min @ 550 kPa (76610D▲ only)
- ABS showerhead with six settings not a positive shut-off
- Standard 1/2" pipe fitting
- The ball swivel angle is 54° (27° per side)
- Easy-turn spray dial