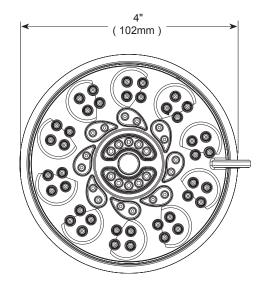

#### **STANDARD SPECIFICATIONS:**

- Maximum flow rate 1.75 gpm @ 80 psi, 6.6 L/min @ 550 kPa (76610▲ only)
- Maximum flow rate 2.5 gpm @ 80 psi,
  9.5 L/min @ 550 kPa (76610D▲ only)
- ABS showerhead with six settings not a positive shut-off
- Standard 1/2" pipe fitting
- The ball swivel angle is 54° (27° per side)
- Easy-turn spray dial