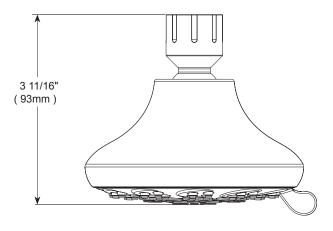

#### **STANDARD SPECIFICATIONS:**

- Maximum flow rate 1.75 gpm @ 80 psi, 6.6 L/min @ 550 kPa (76610▲ only)
- Maximum flow rate 2.5 gpm @ 80 psi,
  9.5 L/min @ 550 kPa (76610D▲ only)
- ABS showerhead with six settings not a positive shut-off
- Standard 1/2" pipe fitting
- The ball swivel angle is 54° (27° per side)
- Easy-turn spray dial