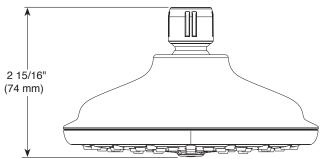

#### STANDARD SPECIFICATIONS:

- Standard 1/2" pipe fitting
- 6" spray face diameter

Massage

Spray

Pause

- Max 1.75 gpm @ 80 psi, 6.6 L/min @ 550 kPa
- Shower head with three settings pause is a nonpositive shut-off
- Change spray modes with easy turn dial