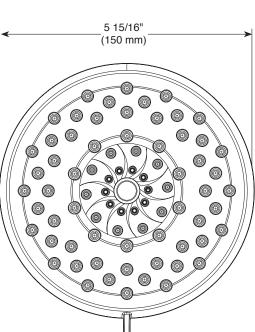

#### STANDARD SPECIFICATIONS:

- Standard 1/2" pipe fitting
- 6" spray face diameter

Massage

Spray

Pause

- Max 1.75 gpm @ 80 psi, 6.6 L/min @ 550 kPa
- Shower head with three settings pause is a nonpositive shut-off
- Change spray modes with easy turn dial