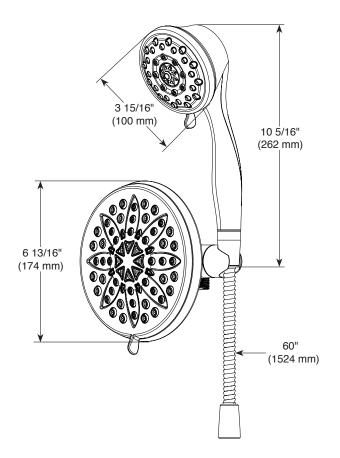

## **STANDARD SPECIFICATIONS:**

- Maximum 1.75 gpm @ 80 psi, 6.6 L/min @ 550 kPa.
- Handshower docks securely onto diverter arm mount when not in use.
- Adjustable shower arm mounting for hands-free showering.
- Easy installation on existing shower arm.
- Hand held shower with six spray settings not a positive shut off.
- 60"(1524mm) Ribbon hose.
- Diverter allows for single or shared operation of showerhead and handshower.
- Showerhead with three spray settings.