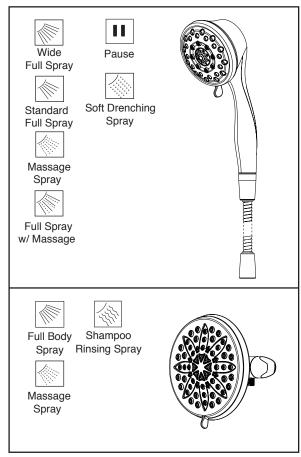

# **COMBINATION SHOWER**

- 6-Spray Setting Hand Shower
- 3-Spray Setting Showerhead

## **STANDARD SPECIFICATIONS:**

- Maximum 1.75 gpm @ 80 psi, 6.6 L/min @ 550 kPa.
- Handshower docks securely onto diverter arm mount when not in use.
- Adjustable shower arm mounting for hands-free showering.
- Easy installation on existing shower arm.
- Hand held shower with six spray settings not a positive shut off.
- 60"(1524mm) Ribbon hose.
- Diverter allows for single or shared operation of showerhead and handshower.
- Showerhead with three spray settings.