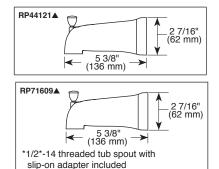

## STANDARD SPECIFICATIONS

- Slip-on tub spout, model PTT188753.
- Pressure balanced bath mixing valve.
- Tub/Shower. Requires 1 1/2" wall cavity.
- Back-to-back installation capability.
- Field adjustable means to limit handle rotation into hot water zone.
- Temperature control to rotate a maximum of 120°F from full cold to the maximum temperature.
- Single Handle.
- Temperature Only Controlled with Handle.

# ▲ Designate Proper Finish Suffix