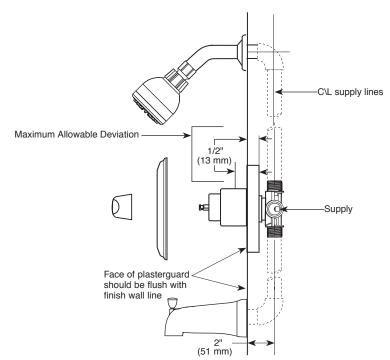

## STANDARD SPECIFICATIONS

- Slip-on tub spout, model PTT188753.
- Pressure balanced bath mixing valve.
- Tub/Shower. Requires 1 1/2" wall cavity.
- Back-to-back installation capability.
- Field adjustable means to limit handle rotation into hot water zone.
- Temperature control to rotate a maximum of 120°F from full cold to the maximum temperature.
- Single Handle.
- Temperature Only Controlled with Handle.