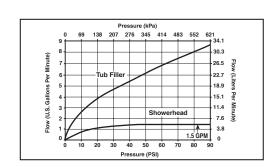

## STANDARD SPECIFICATIONS

- Slip-on tub spout, model PTT188753.
- Pressure balanced bath mixing valve.
- Tub/Shower. Requires 1 1/2" wall cavity.
- Back-to-back installation capability.
- Field adjustable means to limit handle rotation into hot water zone.
- Temperature control to rotate a maximum of 120°F from full cold to the maximum temperature.
- Single Handle.
- Temperature Only Controlled with Handle.