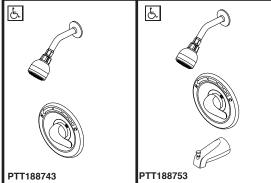

# PTT188743 PTT188753

# Trim:

PTT188743 Lever Handle Shower Only

PTT188753

Lever Handle Tub/Shower

## STANDARD SPECIFICATIONS

- Slip-on tub spout, model PTT188753.
- Pressure balanced bath mixing valve.
- Tub/Shower. Requires 1 1/2" wall cavity.
- Back-to-back installation capability.
- Field adjustable means to limit handle rotation into hot water zone.
- Temperature control to rotate a maximum of 120°F from full cold to the maximum temperature.
- Single Handle.
- Temperature Only Controlled with Handle.