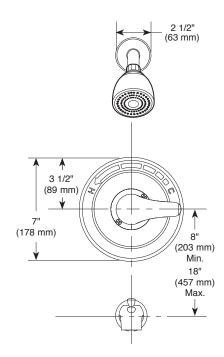

## STANDARD SPECIFICATIONS

- Slip-on tub spout, model PTT188753.
- Pressure balanced bath mixing valve.
- Tub/Shower. Requires 1 1/2" wall cavity.
- Back-to-back installation capability.
- Field adjustable means to limit handle rotation into hot water zone.
- Temperature control to rotate a maximum of 120°F from full cold to the maximum temperature.
- Single Handle.
- Temperature Only Controlled with Handle.