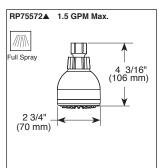

## STANDARD SPECIFICATIONS

- Slip-on tub spout, model PTT188753.
- Pressure balanced bath mixing valve.
- Tub/Shower. Requires 1 1/2" wall cavity.
- Back-to-back installation capability.
- Field adjustable means to limit handle rotation into hot water zone.
- Temperature control to rotate a maximum of 120°F from full cold to the maximum temperature.
- Single Handle.
- Temperature Only Controlled with Handle.

# ▲ Designate Proper Finish Suffix