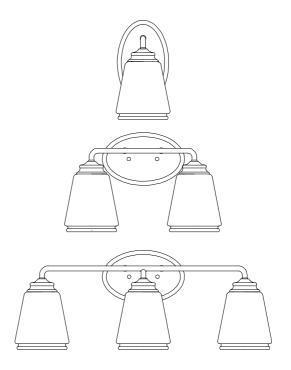

## Great Bridge

Vanity Light

PHFVL1011ORB/BN/PC PHFVL1012ORB/BN/PC PHFVL1013ORB/BN/PC

- 1, 2, or 3 -Light Vanity Light in Oil Rubbed Bronze, Brushed Nickel or Chrome
- · Clear Seeded Glass
- · No special tools needed for assembly
- · Dimmable: No
- · Mount Position: Up Or Down
- · Certification:

## PHFVL1011ORB/BN/PC

## PHFVL1012ORB/BN/PC

PHFVL1013ORB/BN/PC