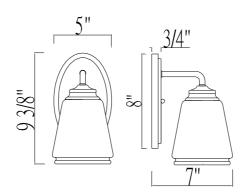

## Great Bridge

Vanity Light

PHFVL1011ORB/BN/PC PHFVL1012ORB/BN/PC PHFVL1013ORB/BN/PC



- 1, 2, or 3 -Light Vanity Light in Oil Rubbed Bronze, Brushed Nickel or Chrome
- · Clear Seeded Glass
- · No special tools needed for assembly
- · Dimmable: No
- · Mount Position: Up Or Down
- · Certification:

FTI

Damp Rated

- Backplate dimensions: 8" x 5" x 0.75"
- · Wattage:

PHFVL1011ORB/BN/PC: Uses one 100W medium base lamps max PHFVL1012ORB/BN/PC: Uses two 100W medium base lamps max PHFVL1013ORB/BN/PC: Uses three 100W medium base lamps max





## PHFVL1011ORB/BN/PC



## PHFVL1012ORB/BN/PC



PHFVL1013ORB/BN/PC