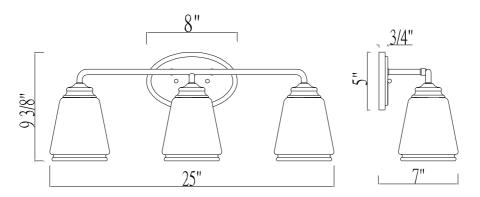

## Great Bridge

Vanity Light

PHFVL1011ORB/BN/PC PHFVL1012ORB/BN/PC PHFVL1013ORB/BN/PC



- 1, 2, or 3 -Light Vanity Light in Oil Rubbed Bronze, Brushed Nickel or Chrome
- · Clear Seeded Glass
- · No special tools needed for assembly
- · Dimmable: No
- · Mount Position: Up Or Down
- · Certification:

FTI

Damp Rated

- Backplate dimensions: 8" x 5" x 0.75"
- · Wattage:

PHFVL1011ORB/BN/PC: Uses one 100W medium base lamps max PHFVL1012ORB/BN/PC: Uses two 100W medium base lamps max PHFVL1013ORB/BN/PC: Uses three 100W medium base lamps max





## PHFVL1011ORB/BN/PC



## PHFVL1012ORB/BN/PC



PHFVL1013ORB/BN/PC