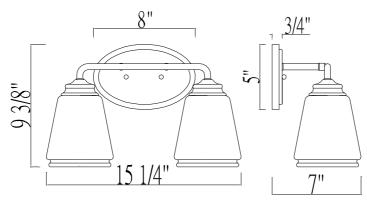

## Great Bridge

Vanity Light

PHFVL1011ORB/BN/PC PHFVL1012ORB/BN/PC PHFVL1013ORB/BN/PC



- 1, 2, or 3 -Light Vanity Light in Oil Rubbed Bronze, Brushed Nickel or Chrome
- · Clear Seeded Glass
- · No special tools needed for assembly
- · Dimmable: No
- · Mount Position: Up Or Down
- · Certification:

FTI

Damp Rated

- Backplate dimensions: 8" x 5" x 0.75"
- · Wattage:

PHFVL1011ORB/BN/PC: Uses one 100W medium base lamps max PHFVL1012ORB/BN/PC: Uses two 100W medium base lamps max PHFVL1013ORB/BN/PC: Uses three 100W medium base lamps max





## PHFVL1011ORB/BN/PC



## PHFVL1012ORB/BN/PC



PHFVL1013ORB/BN/PC