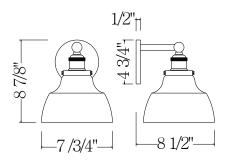

# PARK HARBOR

Mooretown Vanity Light

PHVL3071ORBR/AB/PC PHVL3072ORBR/AB/PC PHVL3073ORBR/AB/PC

- 1,2 or 3- Light Vanity in Oil Rubbed Bronze and Antique Brass or Polished Chrome
- Clear glass
- No special tools needed for assembly
- Dimmable: NO
- Mount Way: Mount up & down
- ETL Listed: Yes
- ETL Rating: Damp location
- Wattage:

# PHVL3071ORBR-AB/PC