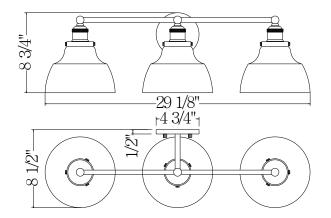

# PARK HARBOR

Mooretown Vanity Light



PHVL3071ORBR/AB/PC PHVL3072ORBR/AB/PC PHVL3073ORBR/AB/PC



- 1,2 or 3- Light Vanity in Oil Rubbed Bronze and Antique Brass or Polished Chrome
- Clear glass
- No special tools needed for assembly
- Dimmable: NO
- Mount Way: Mount up & down
- ETL Listed: Yes
- ETL Rating: Damp location
- Wattage:

PHVL30710RBR/AB/PC: Uses one 100W medium base lamp max PHVL30720RBR/AB/PC: Uses two 100W medium base lamps max PHVL30730RBR/AB/PC: Uses three 100W medium base lamps max

See dimensional drawing on back. © 2017 Ferguson Enterprises, Inc. 00000 12/17

#### PARKHARBORLIGHTING.COM

#### PARK HARBOR"



# PHVL3071ORBR-AB/PC



## PHVL3072ORBR-AB/PC



### PHVL3073ORBR-AB/PC

PARKHARBORLIGHTING.COM