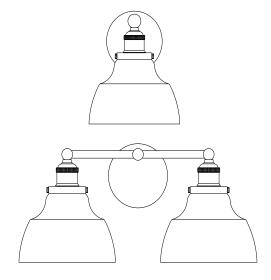

# PARK HARBOR

Mooretown Vanity Light

PHVL3071ORBR/AB/PC PHVL3072ORBR/AB/PC PHVL3073ORBR/AB/PC

- 1,2 or 3- Light Vanity in Oil Rubbed Bronze and Antique Brass or Polished Chrome
- Clear glass
- No special tools needed for assembly
- Dimmable: NO
- Mount Way: Mount up & down
- ETL Listed: Yes
- ETL Rating: Damp location
- Wattage:

# PHVL3071ORBR-AB/PC