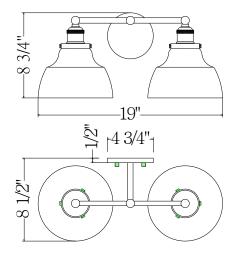

# PARK HARBOR

Mooretown Vanity Light

PHVL3071ORBR/AB/PC PHVL3072ORBR/AB/PC PHVL3073ORBR/AB/PC

- 1,2 or 3- Light Vanity in Oil Rubbed Bronze and Antique Brass or Polished Chrome
- Clear glass
- No special tools needed for assembly
- Dimmable: NO
- Mount Way: Mount up & down
- ETL Listed: Yes
- ETL Rating: Damp location
- Wattage:

## PHVL3072ORBR-AB/PC