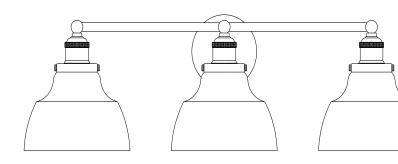

# PARK HARBOR

Mooretown Vanity Light

PHVL3071ORBR/AB/PC PHVL3072ORBR/AB/PC PHVL3073ORBR/AB/PC

- 1,2 or 3- Light Vanity in Oil Rubbed Bronze and Antique Brass or Polished Chrome
- Clear glass
- No special tools needed for assembly
- Dimmable: NO
- Mount Way: Mount up & down
- ETL Listed: Yes
- ETL Rating: Damp location
- Wattage:

### PHVL3073ORBR-AB/PC

PARKHARBORLIGHTING.COM