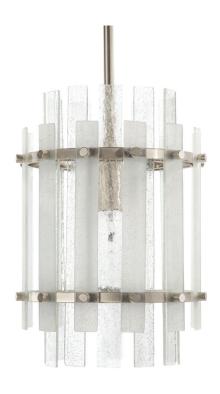

## SEA GLASS

Contemporary styling makes the Sea Glass collection a stunning choice for your home. Constructed of a brushed nickel frame with a combination of rectangular seeded and clear glass panels, the striking vertical elements of this design create a shimmering play of light that will complement your décor.

Finish:

BN

FOR MORE VIEWS, GO TO PARKHARBORLIGHTING.COM

PHPL5504BN

PHPL5501BN

## PHWL3192BN

| Item       | Dimensions        | Extension | Back Plate/Canopy | Bulbs         | Maximum Hanging Height | Stems Included  |
|------------|-------------------|-----------|-------------------|---------------|------------------------|-----------------|
| PHPL5504BN | 14" H x 18 1/8" W | -         | 5 1/8" Dia.       | (4) 100W Med. | 68 5/8"                | (1) 6", (4) 12" |
| PHPL5501BN | 12" H x 8 1/2" W  | -         | 5 1/8" Dia.       | (1) 100W Med. | 54 1/2"                | (1) 6", (3) 12" |
| PHWL3192BN | 12" H x 8 1/2" W  | 4 7/8"    | 5 3/8" Dia.       | (1) 60W Cand. | -                      | -               |