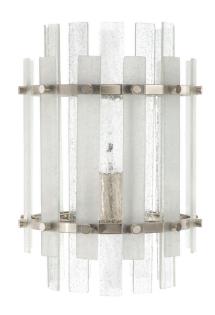

## SEA GLASS

Contemporary styling makes the Sea Glass collection a stunning choice for your home. Constructed of a brushed nickel frame with a combination of rectangular seeded and clear glass panels, the striking vertical elements of this design create a shimmering play of light that will complement your décor.

## PHWL3192BN

| Item       | Dimensions        | Extension | Back Plate/Canopy | Bulbs         | Maximum Hanging Height | Stems Included  |
|------------|-------------------|-----------|-------------------|---------------|------------------------|-----------------|
| PHPL5504BN | 14" H x 18 1/8" W | -         | 5 1/8" Dia.       | (4) 100W Med. | 68 5/8"                | (1) 6", (4) 12" |
| PHPL5501BN | 12" H x 8 1/2" W  | -         | 5 1/8" Dia.       | (1) 100W Med. | 54 1/2"                | (1) 6", (3) 12" |
| PHWL3192BN | 12" H x 8 1/2" W  | 4 7/8"    | 5 3/8" Dia.       | (1) 60W Cand. | -                      | -               |