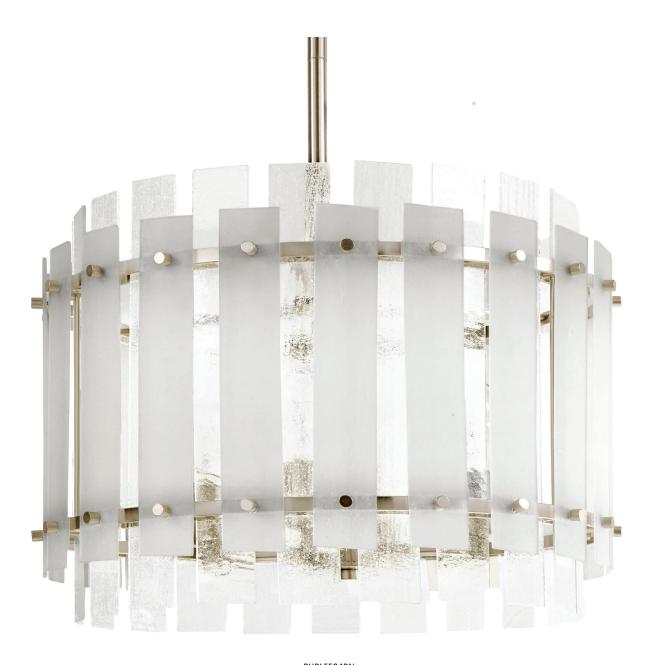

## SEA GLASS

Contemporary styling makes the Sea Glass collection a stunning choice for your home. Constructed of a brushed nickel frame with a combination of rectangular seeded and clear glass panels, the striking vertical elements of this design create a shimmering play of light that will complement your décor.

## PHWL3192BN

| Item       | Dimensions        | Extension | Back Plate/Canopy | Bulbs         | Maximum Hanging Height | Stems Included  |
|------------|-------------------|-----------|-------------------|---------------|------------------------|-----------------|
| PHPL5504BN | 14" H x 18 1/8" W | -         | 5 1/8" Dia.       | (4) 100W Med. | 68 5/8"                | (1) 6", (4) 12" |
| PHPL5501BN | 12" H x 8 1/2" W  | -         | 5 1/8" Dia.       | (1) 100W Med. | 54 1/2"                | (1) 6", (3) 12" |
| PHWL3192BN | 12" H x 8 1/2" W  | 4 7/8"    | 5 3/8" Dia.       | (1) 60W Cand. | -                      | -               |