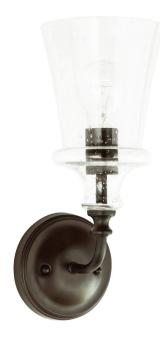

## MILFORD

Retro styling with a chic appeal makes the Milford collection perfect for bringing authentic charm to your home. The look of an elegant bell-shape hand-blown clear glass paired with a brushed nickel finish, or seeded glass in an oil rubbed bronze finish, makes a striking effect.

FOR MORE VIEWS AND FOR SPECIALTY LIGHTBULBS, GO TO PARKHARBORLIGHTING.COM

PHPL54810RB

PHWL3181BN

PHWL3181ORB

| ltem        | Dimensions           | Extension | Back Plate/Canopy | Bulbs         | Maximum Hanging Height | Stems Included  |
|-------------|----------------------|-----------|-------------------|---------------|------------------------|-----------------|
| PHPL5481BN  | 9 1/2" H x 5 3/4" W  | -         | 5" Dia.           | (1) 100W Med. | 54 1/2"                | (1) 6", (3) 12" |
| PHPL5481ORB | 9 1/2" H x 5 3/4" W  | -         | 5" Dia.           | (1) 100W Med. | 54 1/2"                | (1) 6", (3) 12" |
| PHWL3181BN  | 13 1/2" H x 5 3/4" W | 6 1/2"    | 5" Dia.           | (1) 100W Med. | -                      | -               |
| PHWL3181ORB | 13 1/2" H x 5 3/4" W | 6 1/2"    | 5" Dia.           | (1) 100W Med. | -                      | -               |