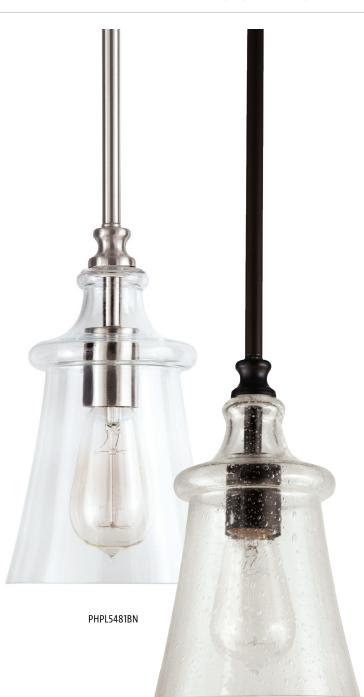

## MILFORD

Retro styling with a chic appeal makes the Milford collection perfect for bringing authentic charm to your home. The look of an elegant bell-shape hand-blown clear glass paired with a brushed nickel finish, or seeded glass in an oil rubbed bronze finish, makes a striking effect.

FOR MORE VIEWS AND FOR SPECIALTY LIGHTBULBS, GO TO PARKHARBORLIGHTING.COM

PHPL54810RB

PHWL3181BN

PHWL3181ORB

| ltem        | Dimensions           | Extension | Back Plate/Canopy | Bulbs         | Maximum Hanging Height | Stems Included  |
|-------------|----------------------|-----------|-------------------|---------------|------------------------|-----------------|
| PHPL5481BN  | 9 1/2" H x 5 3/4" W  | -         | 5" Dia.           | (1) 100W Med. | 54 1/2"                | (1) 6", (3) 12" |
| PHPL5481ORB | 9 1/2" H x 5 3/4" W  | -         | 5" Dia.           | (1) 100W Med. | 54 1/2"                | (1) 6", (3) 12" |
| PHWL3181BN  | 13 1/2" H x 5 3/4" W | 6 1/2"    | 5" Dia.           | (1) 100W Med. | -                      | -               |
| PHWL3181ORB | 13 1/2" H x 5 3/4" W | 6 1/2"    | 5" Dia.           | (1) 100W Med. | -                      | -               |