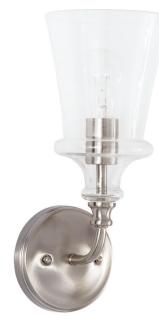

## MILFORD

Retro styling with a chic appeal makes the Milford collection perfect for bringing authentic charm to your home. The look of an elegant bell-shape hand-blown clear glass paired with a brushed nickel finish, or seeded glass in an oil rubbed bronze finish, makes a striking effect.

FOR MORE VIEWS AND FOR SPECIALTY LIGHTBULBS, GO TO PARKHARBORLIGHTING.COM

PHPL54810RB

PHWL3181BN

PHWL3181ORB

| ltem        | Dimensions           | Extension | Back Plate/Canopy | Bulbs         | Maximum Hanging Height | Stems Included  |
|-------------|----------------------|-----------|-------------------|---------------|------------------------|-----------------|
| PHPL5481BN  | 9 1/2" H x 5 3/4" W  | -         | 5" Dia.           | (1) 100W Med. | 54 1/2"                | (1) 6", (3) 12" |
| PHPL5481ORB | 9 1/2" H x 5 3/4" W  | -         | 5" Dia.           | (1) 100W Med. | 54 1/2"                | (1) 6", (3) 12" |
| PHWL3181BN  | 13 1/2" H x 5 3/4" W | 6 1/2"    | 5" Dia.           | (1) 100W Med. | -                      | -               |
| PHWL3181ORB | 13 1/2" H x 5 3/4" W | 6 1/2"    | 5" Dia.           | (1) 100W Med. | -                      | -               |