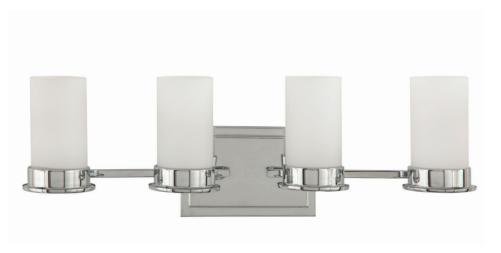

## AVENTURA

Modern lines and cylindrical shades in etched opal glass give the Aventura collection its impressive glow. Finished in polished chrome for maximum sparkle, this contemporary design fools the eye with the look of pillar candles for a warm welcome.

Finish:

FOR MORE VIEWS, GO TO PARKHARBORLIGHTING.COM

PHVL2152PC

PHVL2151PC

PHVL2154PC

| Item       | Dimensions           | Extension | Back Plate/Canopy | Bulbs         | Maximum Hanging Height | Stems Included |
|------------|----------------------|-----------|-------------------|---------------|------------------------|----------------|
| PHVL2152PC | 7 7/8" H x 14" W     | 6 1/8"    | 5" H x 8" W       | (2) 100W Med. | =                      | -              |
| PHVL2153PC | 7 7/8" H x 13 3/8" W | 6 1/8"    | 5" H x 8" W       | (3) 100W Med. | =                      | -              |
| PHVL2151PC | 8" H x 4 3/4" W      | 6 1/8"    | 8" H x 4 3/4" W   | (1) 100W Med. | =                      | -              |
| PHVL2154PC | 7 7/8" H x 25 1/2" W | 6 1/8"    | 5" H x 8" W       | (4) 100W Med. | -                      | -              |