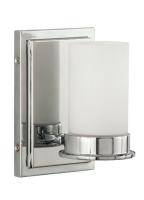

## AVENTURA

Modern lines and cylindrical shades in etched opal glass give the Aventura collection its impressive glow. Finished in polished chrome for maximum sparkle, this contemporary design fools the eye with the look of pillar candles for a warm welcome.

Finish:

FOR MORE VIEWS, GO TO PARKHARBORLIGHTING.COM

PHVL2152PC

PHVL2151PC

PHVL2154PC

| Item       | Dimensions           | Extension | Back Plate/Canopy | Bulbs         | Maximum Hanging Height | Stems Included |
|------------|----------------------|-----------|-------------------|---------------|------------------------|----------------|
| PHVL2152PC | 7 7/8" H x 14" W     | 6 1/8"    | 5" H x 8" W       | (2) 100W Med. | =                      | -              |
| PHVL2153PC | 7 7/8" H x 13 3/8" W | 6 1/8"    | 5" H x 8" W       | (3) 100W Med. | =                      | -              |
| PHVL2151PC | 8" H x 4 3/4" W      | 6 1/8"    | 8" H x 4 3/4" W   | (1) 100W Med. | =                      | -              |
| PHVL2154PC | 7 7/8" H x 25 1/2" W | 6 1/8"    | 5" H x 8" W       | (4) 100W Med. | -                      | -              |