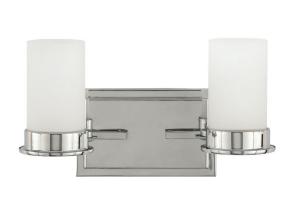

## AVENTURA

Modern lines and cylindrical shades in etched opal glass give the Aventura collection its impressive glow. Finished in polished chrome for maximum sparkle, this contemporary design fools the eye with the look of pillar candles for a warm welcome.

Finish:

FOR MORE VIEWS, GO TO PARKHARBORLIGHTING.COM

PHVL2152PC

PHVL2151PC

PHVL2154PC

| Item       | Dimensions           | Extension | Back Plate/Canopy | Bulbs         | Maximum Hanging Height | Stems Included |
|------------|----------------------|-----------|-------------------|---------------|------------------------|----------------|
| PHVL2152PC | 7 7/8" H x 14" W     | 6 1/8"    | 5" H x 8" W       | (2) 100W Med. | =                      | -              |
| PHVL2153PC | 7 7/8" H x 13 3/8" W | 6 1/8"    | 5" H x 8" W       | (3) 100W Med. | =                      | -              |
| PHVL2151PC | 8" H x 4 3/4" W      | 6 1/8"    | 8" H x 4 3/4" W   | (1) 100W Med. | =                      | -              |
| PHVL2154PC | 7 7/8" H x 25 1/2" W | 6 1/8"    | 5" H x 8" W       | (4) 100W Med. | -                      | -              |