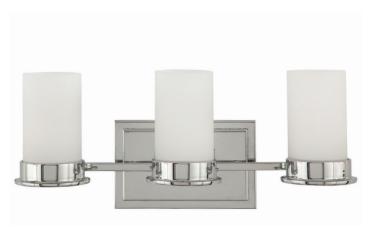

## AVENTURA

Modern lines and cylindrical shades in etched opal glass give the Aventura collection its impressive glow. Finished in polished chrome for maximum sparkle, this contemporary design fools the eye with the look of pillar candles for a warm welcome.

Finish:

FOR MORE VIEWS, GO TO PARKHARBORLIGHTING.COM

PHVL2152PC

PHVL2151PC

PHVL2154PC

| Item       | Dimensions           | Extension | Back Plate/Canopy | Bulbs         | Maximum Hanging Height | Stems Included |
|------------|----------------------|-----------|-------------------|---------------|------------------------|----------------|
| PHVL2152PC | 7 7/8" H x 14" W     | 6 1/8"    | 5" H x 8" W       | (2) 100W Med. | =                      | -              |
| PHVL2153PC | 7 7/8" H x 13 3/8" W | 6 1/8"    | 5" H x 8" W       | (3) 100W Med. | =                      | -              |
| PHVL2151PC | 8" H x 4 3/4" W      | 6 1/8"    | 8" H x 4 3/4" W   | (1) 100W Med. | =                      | -              |
| PHVL2154PC | 7 7/8" H x 25 1/2" W | 6 1/8"    | 5" H x 8" W       | (4) 100W Med. | -                      | -              |