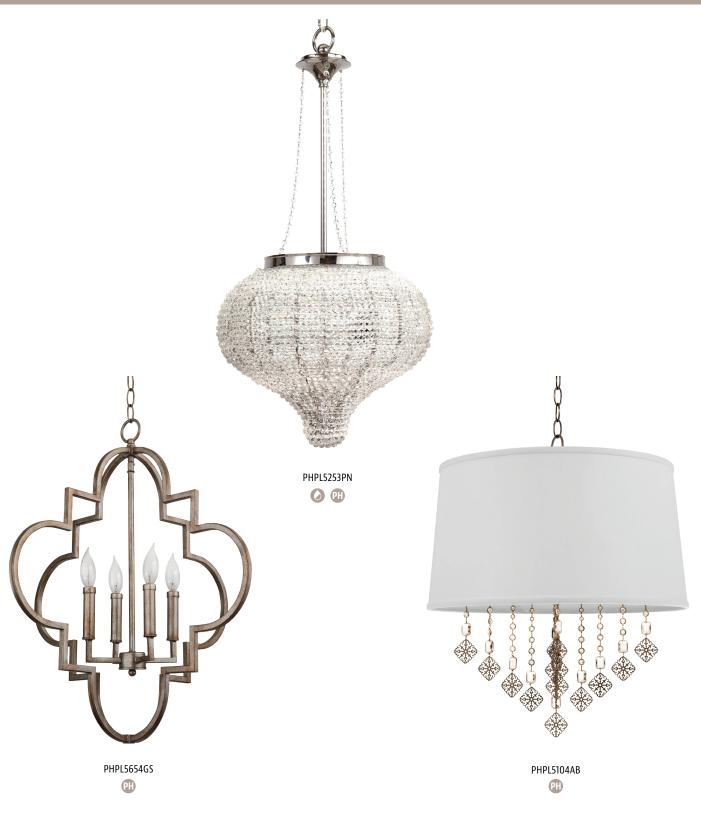

THE CLASSIC APPEAL OF THE QUATREFOIL SHAPE MAKES THIS PENDANT DESIGN AN ELEGANT CHOICE FOR A VARIETY OF STYLES. AT HOME IN BOTH TRADITIONAL AND TRANSITIONAL SETTINGS, THIS DESIGN FEATURES A HAND-APPLIED GILDED SILVER FINISH AND A WELL-PROPORTIONED ARRANGEMENT OF CANDLE LIGHTS.

PHPL5654GS | P. 164

## PENDANTS

| ltem              | Dimensions            | Extension | Back Plate/Canopy | Bulbs         | Maximum Hanging Height | Stems Included  |
|-------------------|-----------------------|-----------|-------------------|---------------|------------------------|-----------------|
| PHPL5654GS        | 24 5/8" H x 22" W     | -         | -                 | (4) 60W Cand. | 86 3/4"                | -               |
| PHPL5253PN        | 28 3/4" H x 14 1/2" W | -         | -                 | (3) 100W Med. | 88 3/4"                | (1) 6", (3) 12" |
| PHPL5104AB (AB-B) | 23 1/2" H x 20" W     | -         | 4 1/2" Dia.       | (4) 60W Cand. | 84 1/2"                | -               |