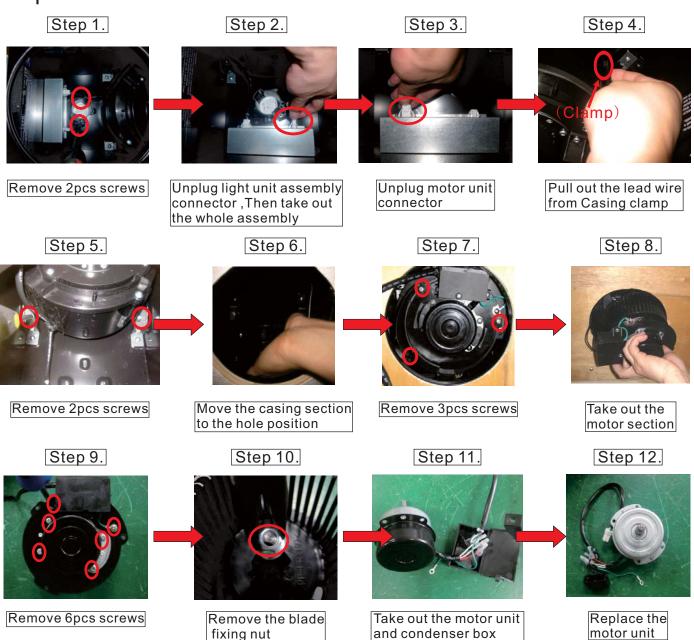

loded Views and Replacement Parts List. It is essential that these critical parts should be replaced with manufacturer's specified parts to prevent shock, fire or other hazards. Do not modify the original design without permission of manufacture.

We suggest to handle such parts after the static electricity prevention.

It is forbidden to touch the PCB parts by bare hands during the repairing process.

| CONTENTS               | PAGE |
|------------------------|------|
| 1.Parts Identification | 1~3  |
| 2.Wiring Diagram       | 4    |
| 3.Parts List           | 5~6  |

# 'anason

## Main Body Section



## 1. Parts Identification

FV-08VRE2 —

#### Main Labels



# Packing Section



#### 1. Parts Identification

#### FV-08VRE2 —

## Replace Lamp Method



#### Replace Motor Unit Method





FV-08VRE2 —

## **Main Body Section**

| No.  | Part No.    | Part Name              | Q'ty | Remark                                                                                                                                 |
|------|-------------|------------------------|------|----------------------------------------------------------------------------------------------------------------------------------------|
| 1    | FFV0420027S | Bracket Cover          | 2    |                                                                                                                                        |
| 2    | FFV6710026S | Wiring Cover Unit      | 1    |