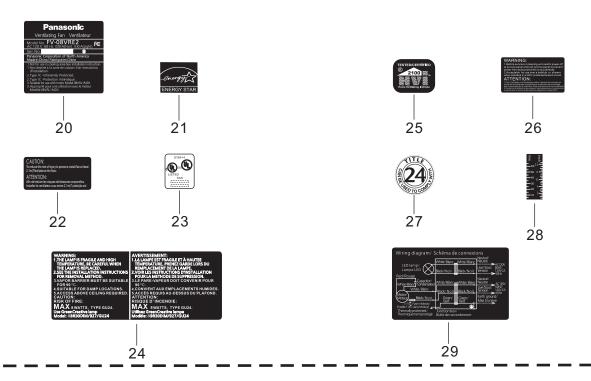

#### Main Labels

## Main Labels

| No. | Part No.    | Part Name  | Q'ty | Remark |
|-----|-------------|------------|------|--------|
| 20  | FFV4020859S | Name Plate | 1    |        |
| 21  | FFV1320001S | ESP Mark   | 1    |        |

#### **Main Labels**

| No.  | Part No.    | Part Name      | Q'ty | Remark                                  |
|------|-------------|----------------|------|-----------------------------------------|
| 22   | FFV6730041S | Warning Label  | 1    |                                         |
| 23   | FFV2260003S | UL Mark        | 1    |                                         |
| 24   | FFV6730100S | Warning Label  | 1    | Product manufactured before 004         |
| (24) | FFV6730112S | Warning Label  | 1    | Product manufactured after(include) 004 |
| 25   | FFV2260002S | HVI Mark       | 1    |                                         |
| 26   | FFV0810002S | Caution Label  | 1    |                                         |
| 27   | FFV4730001S | T24 Mark Label | 1    |                                         |
| 28   | FFV5720015S | Scale Tape     | 1    |                                         |
| 29   | FFV6730083S | Wiring Label   | 1    |                                         |