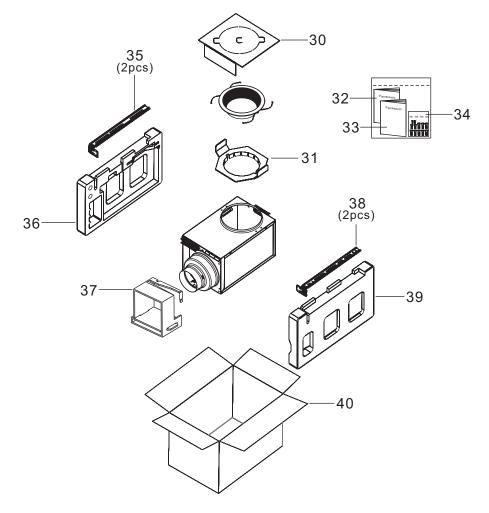

#### 1. Parts Identification

#### FV-08VRE2 —

## **Packing Section**

| No.  | Part No.    | Part Name              | Q'ty | Remark                                                  |
|------|-------------|------------------------|------|---------------------------------------------------------|
| 30   | FFV5840031S | Trim Plate Assembly    | 1    |                                                         |
| 31   | FFV5840032S | Trim Pad 1             | 1    |                                                         |
| 32   | FFV2540197S | Operation Instructions | 1    | English. Product manufactured before 004                |
| (32) | FFV2540243S | Operation Instructions | 1    | English. Product manufactured after(include) 004        |
| 33   | FFV2540198S | Operation Instructions | 1    | Spanish&French. Product manufactured before 004         |
| (33) | FFV2540244S | Operation Instructions | 1    | Spanish&French. Product manufactured after(include) 004 |
| 34   | FFV0010236S | Accessory A            | 1    |                                                         |
| 35   | FFV0420028S | Bracket Assembly 1     | 2    |                                                         |
| 36   | FFV4710335S | Left Pad               | 1    |                                                         |
| 37   | FFV9001003S | Packing Pad            | 1    |                                                         |
| 38   | FFV0420029S | Bracket Assembly 2     | 2    |                                                         |
| 39   | FFV4710334S | Right Pad              | 1    |                                                         |
| 40   | FFV9001225S | Packing Case Assembly  | 1    |                                                         |