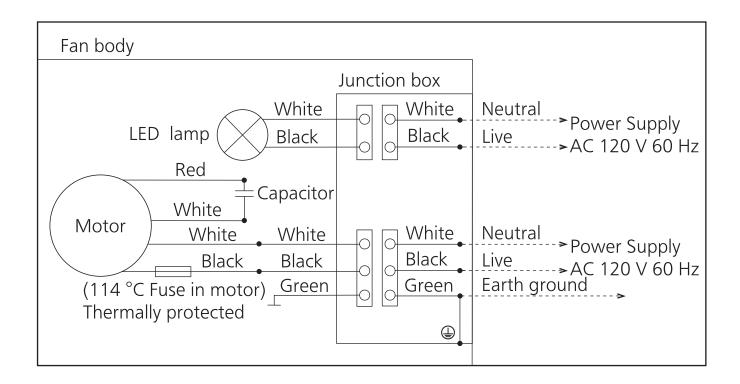

## **Main Body Section**

| No.  | Part No.    | Part Name              | Q'ty | Remark                                                                                                                                 |
|------|-------------|------------------------|------|----------------------------------------------------------------------------------------------------------------------------------------|
| 1    | FFV0420027S | Bracket Cover          | 2    |                                                                                                                                        |
| 2    | FFV6710026S | Wiring Cover Unit      | 1    |                                                                                                                                        |
| 3    | FFV1600116S | Frame Assembly         | 1    |                                                                                                                                        |
| 4    | FFV0000125S | Adapter Assembly       | 1    | lack                                                                                                                                   |
| 5    | FFV0800002S | Casing Support         | 2    |                                                                                                                                        |
| 6    | FFV2800015S | Junction Box           | 1    |                                                                                                                                        |
| 7    | FFV3402103S | Earth Lead Wire        | 1    | $\triangle$                                                                                                                            |
| 8    | FFV0900055S | Connector Assembly V   | 1    | $\overline{\mathbb{A}}$                                                                                                                |
| 9    | FFV0900056S | Connector Assembly L   | 1    | $\overline{\mathbb{A}}$                                                                                                                |
| 10   | FFV0790097S | Casing Assembly        | 1    |                                                                                                                                        |
| 11   | FFV3730091S | Motor Support Assembly | 1    |                                                                                                                                        |
| 12   | FFV0400086S | Fan                    | 1    |                                                                                                                                        |
| 13   | FFV7020021S | Nut                    | 1    |                                                                                                                                        |
| 14   | FFV3730092S | Motor Set Plate        | 1    |                                                                                                                                        |
| 15   | FFV3730093S | Motor Unit             | 1    | $\triangle$                                                                                                                            |
| 16   | FFV0760050S | Condenser Box          | 1    |                                                                                                                                        |
| 17   | FFV1600117S | Frame Cover Assembly   | 1    |                                                                                                                                        |
| 18   | FFV3410044S | Light Unit Assembly    | 1    | Product manufactured before 004(Name plate Series No. 004=Apr. 2020). The type of LED lamp should be used is 9.5BR30DIM/927/GU24       |
| (18) | FFV3410046S | Light Unit Assembly    | 1    | Product manufactured after(include) 004(Name plate Series No. 004=Apr. 2020). The type of LED lamp should be used is 8BR30DIM/927/GU24 |
| 19   | FFV5840030S | Trim Assembly          | 1    | $\triangle$                                                                                                                            |
| Α    |             | Truss Tap Screw        | 21   |                                                                                                                                        |
| В    |             | Truss Tap Screw        | 1    |                                                                                                                                        |
| С    |             | Earth Screw Assy       | 2    | For Fixing Earth Lead Wire 🛕                                                                                                           |
| D    |             | Plus Bind Screw        | 2    |                                                                                                                                        |
| Е    |             | Truss Tapping Screw    | 5    |                                                                                                                                        |
| F    |             | Pan Tap Screw          | 5    |                                                                                                                                        |
| G    | FFV7000202S | Bind Tap Screw         | 2    |                                                                                                                                        |