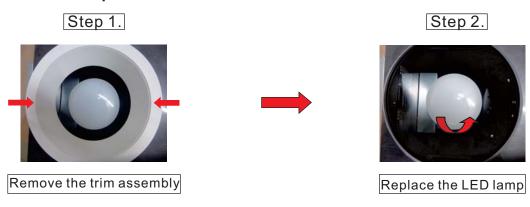

a$  in the Schematic Diagrams, Exploded Views and Replacement Parts List. It is essential that these critical parts should be replaced with manufacturer's specified parts to prevent shock, fire or other hazards. Do not modify the original design without permission of manufacture.

We suggest to handle such parts after the static electricity prevention.

It is forbidden to touch the PCB parts by bare hands during the repairing process.

| CONTENTS               | PAGE |
|------------------------|------|
| 1.Parts Identification | 1~3  |
| 2.Wiring Diagram       | 4    |
| 3.Parts List           | 5~6  |

# 'anason

## Main Body Section



## 1. Parts Identification

FV-08VRE2 —

#### Main Labels



# Packing Section



#### 1. Parts Identification

#### FV-08VRE2 —

## Replace Lamp Method



#### Replace Motor Unit Method





FV-08VRE2 —

## **Main Body Section**

| No.  | Part No.    | Part Name              | Q'ty | Remark                                                                                                                                 |
|------|-------------|------------------------|------|----------------------------------------------------------------------------------------------------------------------------------------|
| 1    | FFV0420027S | Bracket Cover          | 2    |                                                                                                                                        |
| 2    | FFV6710026S | Wiring Cover Unit      | 1    |