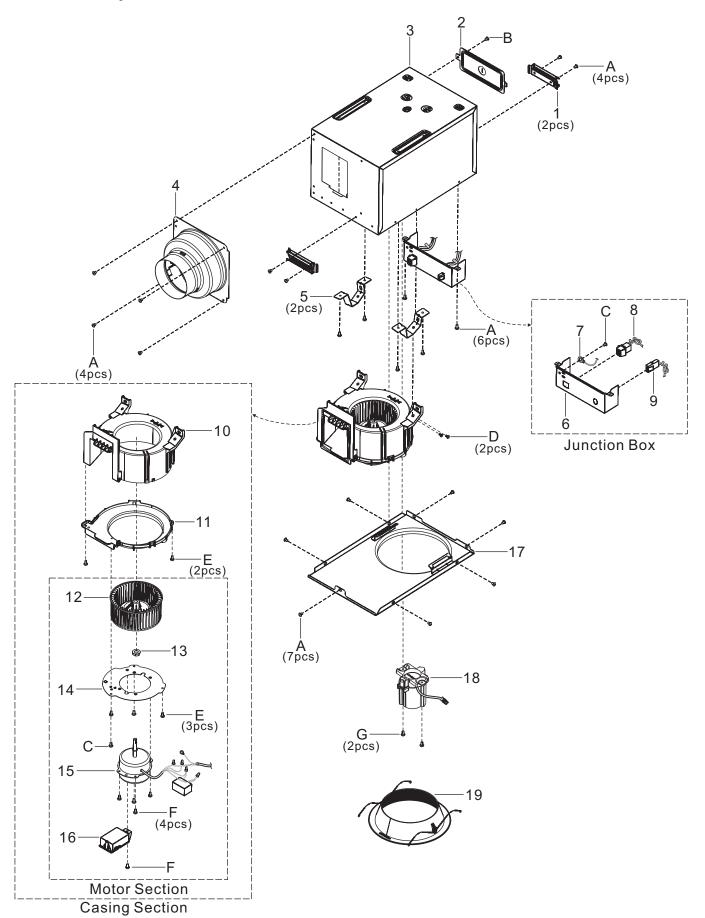

## Main Body Section

## **Main Body Section**

| No.  | Part No.    | Part Name              | Q'ty | Remark                                                                                                                                 |
|------|-------------|------------------------|------|----------------------------------------------------------------------------------------------------------------------------------------|
| 1    | FFV0420027S | Bracket Cover          | 2    |                                                                                                                                        |
| 2    | FFV6710026S | Wiring Cover Unit      | 1    |                                                                                                                                        |
| 3    | FFV1600116S | Frame Assembly         | 1    |                                                                                                                                        |
| 4    | FFV0000125S | Adapter Assembly       | 1    | lack                                                                                                                                   |
| 5    | FFV0800002S | Casing Support         | 2    |                                                                                                                                        |
| 6    | FFV2800015S | Junction Box           | 1    |                                                                                                                                        |
| 7    | FFV3402103S | Earth Lead Wire        | 1    | $\triangle$                                                                                                                            |
| 8    | FFV0900055S | Connector Assembly V   | 1    | $\overline{\mathbb{A}}$                                                                                                                |
| 9    | FFV0900056S | Connector Assembly L   | 1    | $\overline{\mathbb{A}}$                                                                                                                |
| 10   | FFV0790097S | Casing Assembly        | 1    |                                                                                                                                        |
| 11   | FFV3730091S | Motor Support Assembly | 1    |                                                                                                                                        |
| 12   | FFV0400086S | Fan                    | 1    |                                                                                                                                        |
| 13   | FFV7020021S | Nut                    | 1    |                                                                                                                                        |
| 14   | FFV3730092S | Motor Set Plate        | 1    |                                                                                                                                        |
| 15   | FFV3730093S | Motor Unit             | 1    | $\triangle$                                                                                                                            |
| 16   | FFV0760050S | Condenser Box          | 1    |                                                                                                                                        |
| 17   | FFV1600117S | Frame Cover Assembly   | 1    |                                                                                                                                        |
| 18   | FFV3410044S | Light Unit Assembly    | 1    | Product manufactured before 004(Name plate Series No. 004=Apr. 2020). The type of LED lamp should be used is 9.5BR30DIM/927/GU24       |
| (18) | FFV3410046S | Light Unit Assembly    | 1    | Product manufactured after(include) 004(Name plate Series No. 004=Apr. 2020). The type of LED lamp should be used is 8BR30DIM/927/GU24 |
| 19   | FFV5840030S | Trim Assembly          | 1    | $\triangle$                                                                                                                            |
| Α    |             | Truss Tap Screw        | 21   |                                                                                                                                        |
| В    |             | Truss Tap Screw        | 1    |                                                                                                                                        |
| С    |             | Earth Screw Assy       | 2    | For Fixing Earth Lead Wire 🛕                                                                                                           |
| D    |             | Plus Bind Screw        | 2    |                                                                                                                                        |
| Е    |             | Truss Tapping Screw    | 5    |                                                                                                                                        |
| F    |             | Pan Tap Screw          | 5    |                                                                                                                                        |
| G    | FFV7000202S | Bind Tap Screw         | 2    |                                                                                                                                        |