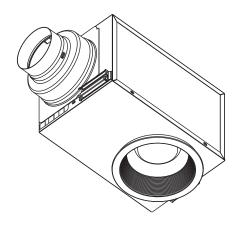

# Service Manual

Ventilating Fan

(North America Market)

FV-08VRF2

## 1. Parts Identification

FV-08VRE2 —