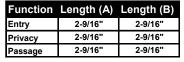

## Pamex Locks

**Product Specifications** 

| Specifications               |                                                                                                                                                                                                                                                                    |
|------------------------------|--------------------------------------------------------------------------------------------------------------------------------------------------------------------------------------------------------------------------------------------------------------------|
| Door Prep.                   | Cross Bore: 2-1/8", Edge Bore:1".                                                                                                                                                                                                                                  |
| Latch Backset                | Exterior: 2-3/4" UL square corner deadlatch standard.<br>Interior:2-3/4" UL square corner plainlatch standard.                                                                                                                                                     |
| Door Thickness               | 1-3/8" to 1-13/16" standard.                                                                                                                                                                                                                                       |
| Cylinder                     | 6-pin SC "C" keyway solid brass cylinder standard.<br>5-pin KW keyway available.                                                                                                                                                                                   |
| Faceplate                    | 1-1/8x2-1/4" square corner standard.                                                                                                                                                                                                                               |
| Strike Plate                 | 2-3/4x1-1/8" square corner T-strike standard.                                                                                                                                                                                                                      |
| Handing                      | Reversible for left or right hand doors.                                                                                                                                                                                                                           |
| Bolt                         | 1/2" throw.                                                                                                                                                                                                                                                        |
| ANS/BHMA                     | A 156.2 series 4000 Grade 2                                                                                                                                                                                                                                        |
|                              |                                                                                                                                                                                                                                                                    |
| Function                     | Description                                                                                                                                                                                                                                                        |
| Entry                        | Turn/Push button locking: PUSHING button locks outside knot<br>until unlock with key or inside lever is turned. PUSHING and<br>TURNING inside button locks outside lever requiring use of<br>key to open until button is manually unlocked. Inside always<br>free. |
| Privacy                      | Outside knobs/levers locked by pushing inside pushbutton and<br>unlocked by a coin or screwdriver outside. Closing door does<br>release pushbutton. Inside always free.                                                                                            |
| Passage/ Hall & Closet       | Both knobs/levers always free.                                                                                                                                                                                                                                     |
| Half Dummy                   | Single dummy trim for pull only.                                                                                                                                                                                                                                   |
| Storeroom                    | Outside knobs/levers always fixed and unlocked by key only.<br>Inside always free.                                                                                                                                                                                 |
| Classroom                    | Outside knobs/levers locked or unlocked by key. Inside always<br>free.                                                                                                                                                                                             |
| Entry w/ Clutch<br>Mechanism | Outside lever is free turning when in locked position.                                                                                                                                                                                                             |
| Storeroom w/ Clutch          | Outside lever is free turning when in locked position.                                                                                                                                                                                                             |
| Mechanism                    | 5 1                                                                                                                                                                                                                                                                |