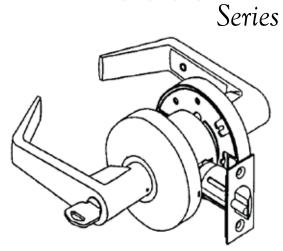

Princeton

\*Finish Availability - US 3, 5, 10B, 26D

Cylindrical housing-Push button or turn piece provides visible locking status Inside support plate Mounting screws Demountable outside lever Inside rose insert for quick rekeying Mounting screws and cylinder replacement Solid Brass 6-pin cylinder (no exposed screws) **UL Listed** Outside rose insert Reversible outside 5/16" Dia support plate to adjust fit to door thickness 2 19/32"