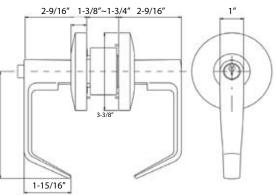

Pame

Inside rose

Inside lever

4680 Vinita Court, Chino, CA 91710 Tel: 1.800.621.6869 Fax: 1.800.838.8307

www.pamexinc.com

sales@pamexinc.com

Princeton series door preparation

06/09