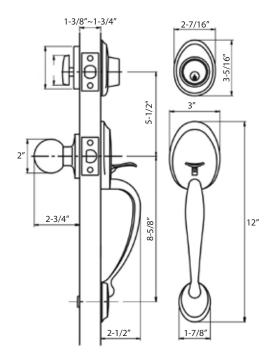

| Specifications |                                    |                                                                                                      |
|----------------|------------------------------------|------------------------------------------------------------------------------------------------------|
| Door Prep.     | Deadbolt<br>Handle                 | Cross Bore: 2-1/8", Edge: 1"<br>Cross Bore: 2-1/8", Edge: 1"                                         |
| Latch Backset  | Deadbolt<br>Handle                 | 2-3/8" round corner deadbolt standard. 2-3/8" round corner plainlatch standard.                      |
| Door Thickness | Single Cylinder<br>Double Cylinder | 1-3/8" to 1-3/4" standard.<br>1-3/8" to 1-3/4" standard.                                             |
| Cylinder       |                                    | 5-pin "KW" keyway solid brass cylinder.                                                              |
| Faceplate      |                                    | 1x2-1/4" round corner standard.                                                                      |
| Strike Plate   | Deadbolt<br>Handle                 | 2-1/4x1-3/4" full lip round corner standard.<br>2-1/4x1-3/4" full lip round corner standard.         |
| Handing        |                                    | Specify handing when order Savannah, Newberry, Viano, Naple, Classic, and Eternity as interior trim. |
| Bolt           | Deadbolt<br>Handle                 | 1" throw<br>1/2" throw                                                                               |
| ANS/BHMA       |                                    | A 156.2 Grade 3                                                                                      |