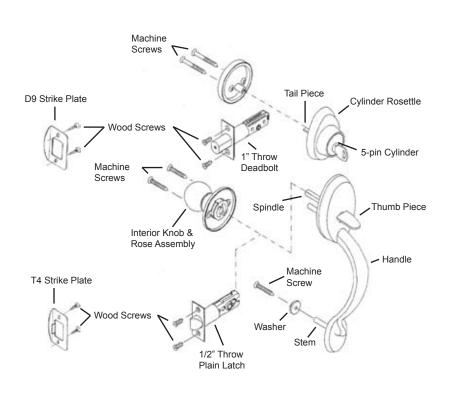

| Specifications |                                    |                                                                                                      |
|----------------|------------------------------------|------------------------------------------------------------------------------------------------------|
| Door Prep.     | Deadbolt<br>Handle                 | Cross Bore: 2-1/8", Edge: 1"<br>Cross Bore: 2-1/8", Edge: 1"                                         |
| Latch Backset  | Deadbolt<br>Handle                 | 2-3/8" round corner deadbolt standard. 2-3/8" round corner plainlatch standard.                      |
| Door Thickness | Single Cylinder<br>Double Cylinder | 1-3/8" to 1-3/4" standard.<br>1-3/8" to 1-3/4" standard.                                             |
| Cylinder       |                                    | 5-pin "KW" keyway solid brass cylinder.                                                              |
| Faceplate      |                                    | 1x2-1/4" round corner standard.                                                                      |
| Strike Plate   | Deadbolt<br>Handle                 | 2-1/4x1-3/4" full lip round corner standard.<br>2-1/4x1-3/4" full lip round corner standard.         |
| Handing        |                                    | Specify handing when order Savannah, Newberry, Viano, Naple, Classic, and Eternity as interior trim. |
| Bolt           | Deadbolt<br>Handle                 | 1" throw<br>1/2" throw                                                                               |
| ANS/BHMA       |                                    | A 156.2 Grade 3                                                                                      |

| Function               | Description                                                    |  |
|------------------------|----------------------------------------------------------------|--|
| Single Cylinder        | Deadbolt is operated by key from outside and turnpiece inside. |  |
| Handleset              | Latchbolt is operated by thumbpiece outside and grip inside    |  |
| Double Cylinder        | Deadbolt is operated by key on both sides.                     |  |
| Handleset              | Latchbolt is operated by thumbpiece outside and grip inside    |  |
| <b>Dummy Handleset</b> | Handle and grip act as pull only. No operation.                |  |

<sup>\*</sup>Finish Availability - US 3, 5, 10B, 11P, 15, 15A, 19, 26, L03

\*Above Line Drawing Is Single Cylinder Handleset

<sup>\*</sup>Lexington series include the Saturn interior trim as standard packing, other interior trim available upon request.