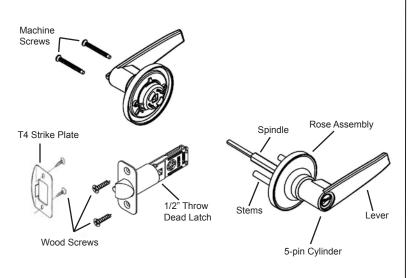

| Specifications |                                                                                                                                                                      |  |
|----------------|----------------------------------------------------------------------------------------------------------------------------------------------------------------------|--|
| Door Prep.     | Cross Bore: 2-1/8", Edge: 1"                                                                                                                                         |  |
| Latch Backset  | Exterior: 2-3/8" round corner deadlatch standard on all exterior function levers. Interior: 2-3/8" round corner plainlatch standard on all interior function levers. |  |
| Door Thickness | 1-3/8" to 1-3/4" standard.                                                                                                                                           |  |
| Cylinder       | 5-pin "KW" keyway solid brass cylinder.                                                                                                                              |  |
| Faceplate      | 1x2-1/4" round corner standard.                                                                                                                                      |  |
| Strike Plate   | 2-1/4x1-3/4" full lip round corner standard.                                                                                                                         |  |
| Handing        | Specify right or left door handed                                                                                                                                    |  |
| Bolt           | 1/2" throw for all function                                                                                                                                          |  |
| ANS/BHMA       | A 156.2 Grade 3                                                                                                                                                      |  |
| Material       | Zinc die-cast lever.                                                                                                                                                 |  |