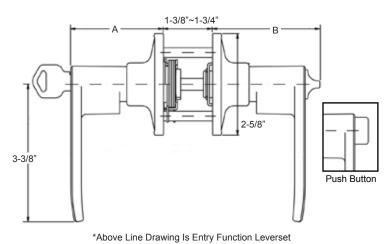

| Specifications |                                                                                                                                                                      |  |
|----------------|----------------------------------------------------------------------------------------------------------------------------------------------------------------------|--|
| Door Prep.     | Cross Bore: 2-1/8", Edge: 1"                                                                                                                                         |  |
| Latch Backset  | Exterior: 2-3/8" round corner deadlatch standard on all exterior function levers. Interior: 2-3/8" round corner plainlatch standard on all interior function levers. |  |
| Door Thickness | 1-3/8" to 1-3/4" standard.                                                                                                                                           |  |
| Cylinder       | 5-pin "KW" keyway solid brass cylinder.                                                                                                                              |  |
| Faceplate      | 1x2-1/4" round corner standard.                                                                                                                                      |  |
| Strike Plate   | 2-1/4x1-3/4" full lip round corner standard.                                                                                                                         |  |
| Handing        | Specify right or left door handed                                                                                                                                    |  |
| Bolt           | 1/2" throw for all function                                                                                                                                          |  |
| ANS/BHMA       | A 156.2 Grade 3                                                                                                                                                      |  |
| Material       | Zinc die-cast lever.                                                                                                                                                 |  |

| Function                | Length (A) | Length (B) |
|-------------------------|------------|------------|
| Entry                   | 2-7/16"    | 2-13/16"   |
| Privacy                 | 2"         | 2-3/8"     |
| Passage                 | 2"         | 2"         |
| ADA-Turnpiece           | 2-7/16"    | 2-13/16"   |
| ADA-Push Button-Entry   | 2-7/16"    | 2-13/16"   |
| ADA-Push Button-Privacy | 2-1/8"     | 2-9/16"    |