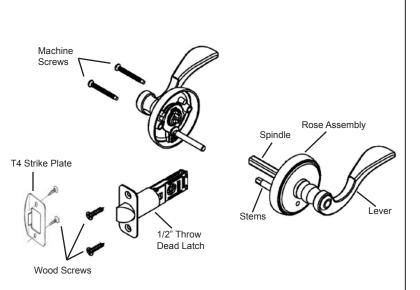

| Specifications |                                                                                                                                                                      |  |  |
|----------------|----------------------------------------------------------------------------------------------------------------------------------------------------------------------|--|--|
| Door Prep.     | Cross Bore: 2-1/8", Edge: 1"                                                                                                                                         |  |  |
| Latch Backset  | Exterior: 2-3/8" round corner deadlatch standard on all exterior function levers. Interior: 2-3/8" round corner plainlatch standard on all interior function levers. |  |  |
| Door Thickness | Fits 1-3/8" to 1-3/4" standard.                                                                                                                                      |  |  |
| Faceplate      | 1x2-1/4" round corner standard.                                                                                                                                      |  |  |
| Strike Plate   | 2-1/4x1-3/4" full lip round corner standard.                                                                                                                         |  |  |
| Handing        | Specify right or left door handed                                                                                                                                    |  |  |
| Bolt           | 1/2" throw for all function                                                                                                                                          |  |  |
| ANS/BHMA       | A 156.2 Grade 3                                                                                                                                                      |  |  |
| Material       | Zinc die-cast lever.                                                                                                                                                 |  |  |