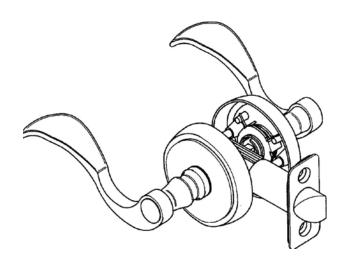

<sup>\*</sup>Finish Availability - US 3, 5, 15A

\*Above Line Drawing Is Privacy Function Leverset

www.pamexinc.com

| <b>Function</b> | Length (A) | Length (B) |
|-----------------|------------|------------|
| Privacy         | 2-3/16"    | 2-3/16"    |
| Passage         | 2-3/16"    | 2-3/16"    |
|                 |            |            |