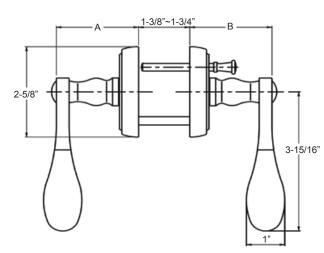

<sup>\*</sup>Finish Availability - US 3, 5, 15A

\*Above Line Drawing Is Privacy Function Leverset

www.pamexinc.com

| <b>Function</b> | Length (A) | Length (B) |
|-----------------|------------|------------|
| Privacy         | 2-3/16"    | 2-3/16"    |
| Passage         | 2-3/16"    | 2-3/16"    |
|                 |            |            |