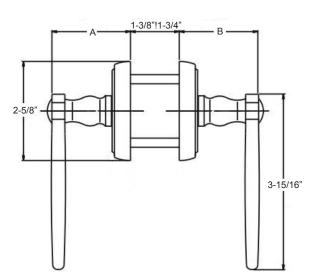

<sup>\*</sup>Finish Availability - US 3

\*Above Line Drawing Is Passage Function Leverset

| Function | Length (A) | Length (B) |
|----------|------------|------------|
| Privacy  | 2-3/16"    | 2-3/16"    |
| Passage  | 2-3/16"    | 2-3/16"    |