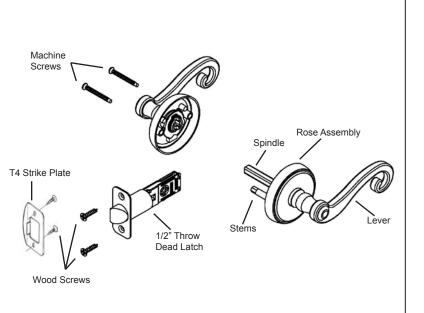

| Specifications |                                                                                                                                                                      |  |
|----------------|----------------------------------------------------------------------------------------------------------------------------------------------------------------------|--|
| Door Prep.     | Cross Bore: 2-1/8", Edge: 1"                                                                                                                                         |  |
| Latch Backset  | Exterior: 2-3/8" round corner deadlatch standard on all exterior function levers. Interior: 2-3/8" round corner plainlatch standard on all interior function levers. |  |
| Door Thickness | Fits 1-3/8" to 1-3/4" standard.                                                                                                                                      |  |
| Faceplate      | 1x2-1/4" round corner standard.                                                                                                                                      |  |
| Strike Plate   | 2-1/4x1-3/4" full lip round corner standard.                                                                                                                         |  |
| Handing        | Specify right or left door handed                                                                                                                                    |  |
| Bolt           | 1/2" throw for all function                                                                                                                                          |  |
| ANS/BHMA       | A 156.2 Grade 3                                                                                                                                                      |  |
| Material       | Zinc die-cast lever.                                                                                                                                                 |  |