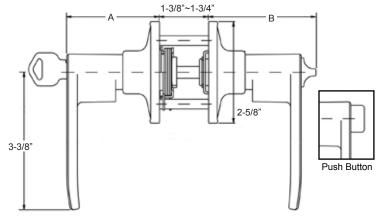

<sup>\*</sup>Finish Availability - US 3, 5, 26, 32D/15

\*Above Line Drawing Is Entry Function Leverset

| Function                | Length (A) | Length (B) |
|-------------------------|------------|------------|
| Entry                   | 2-7/16"    | 2-13/16"   |
| Privacy                 | 2"         | 2-3/8"     |
| Passage                 | 2"         | 2"         |
| ADA-Turnpiece           | 2-7/16"    | 2-13/16"   |
| ADA-Push Button-Entry   | 2-7/16"    | 2-13/16"   |
| ADA-Push Button-Privacy | 2-1/8"     | 2-9/16"    |
|                         |            |            |