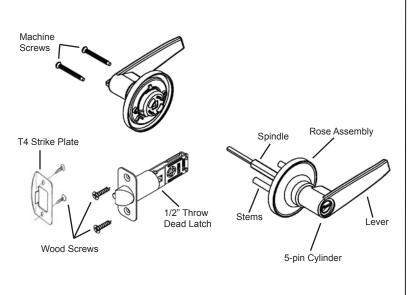

| Specifications |                                                                                                                                                                      |  |
|----------------|----------------------------------------------------------------------------------------------------------------------------------------------------------------------|--|
| Door Prep.     | Cross Bore: 2-1/8", Edge: 1"                                                                                                                                         |  |
| Latch Backset  | Exterior: 2-3/8" round corner deadlatch standard on all exterior function levers. Interior: 2-3/8" round corner plainlatch standard on all interior function levers. |  |
| Door Thickness | 1-3/8" to 1-3/4" standard.                                                                                                                                           |  |
| Cylinder       | 5-pin "KW" keyway solid brass cylinder.                                                                                                                              |  |
| Faceplate      | 1x2-1/4" round corner standard.                                                                                                                                      |  |
| Strike Plate   | 2-1/4x1-3/4" full lip round corner standard.                                                                                                                         |  |
| Handing        | Specify right or left door handed                                                                                                                                    |  |
| Bolt           | 1/2" throw for all function                                                                                                                                          |  |
| ANS/BHMA       | A 156.2 Grade 3                                                                                                                                                      |  |
| Material       | Zinc die-cast lever.                                                                                                                                                 |  |

| Function                            | Description                                                                                                                    |  |
|-------------------------------------|--------------------------------------------------------------------------------------------------------------------------------|--|
| Entry                               | Both levers locked or unlocked by key outside or turnpiece inside.                                                             |  |
| Privacy                             | Both levers locked or unlocked by turnpiece inside. Outside knob unlocked by coin or screwdriver.                              |  |
| Bathroom-Split<br>Finish            | Same function as privacy above. Inside lever polished chrome.                                                                  |  |
| Passage/Hall & Closet               | Both levers always free                                                                                                        |  |
| Half Dummy Trim,<br>Surface Mounted | For doors where only pull is required.                                                                                         |  |
| Entry/ADA                           | Both levers locked or unlocked by key outside or turnpiece(07) / push button(07C) inside.                                      |  |
| Privacy/ADA                         | rivacy/ADA  Both knobs locked or unlocked by turnpiece(08) / pi button(08C) inside. Outside knob unlocked by coin screwdriver. |  |