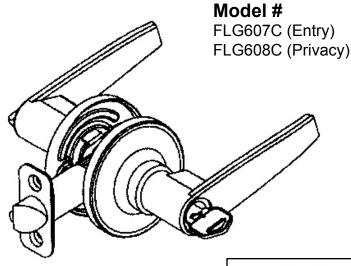

| Specifications |                                                                                                                                                                      |  |
|----------------|----------------------------------------------------------------------------------------------------------------------------------------------------------------------|--|
| Door Prep.     | Cross Bore: 2-1/8", Edge: 1"                                                                                                                                         |  |
| Latch Backset  | Exterior: 2-3/8" round corner deadlatch standard on all exterior function levers. Interior: 2-3/8" round corner plainlatch standard on all interior function levers. |  |
| Door Thickness | 1-3/8" to 1-3/4" standard.                                                                                                                                           |  |
| Cylinder       | 5-pin "KW" keyway solid brass cylinder.                                                                                                                              |  |
| Faceplate      | 1x2-1/4" round corner standard.                                                                                                                                      |  |
| Strike Plate   | 2-1/4x1-3/4" full lip round corner standard.                                                                                                                         |  |
| Handing        | Specify right or left door handed                                                                                                                                    |  |
| Bolt           | 1/2" throw for all function                                                                                                                                          |  |
| ANS/BHMA       | A 156.2 Grade 3                                                                                                                                                      |  |
| Material       | Zinc die-cast lever.                                                                                                                                                 |  |

| Function                            | Description                                                                                                                    |  |
|-------------------------------------|--------------------------------------------------------------------------------------------------------------------------------|--|
| Entry                               | Both levers locked or unlocked by key outside or turnpiece inside.                                                             |  |
| Privacy                             | Both levers locked or unlocked by turnpiece inside. Outside knob unlocked by coin or screwdriver.                              |  |
| Bathroom-Split<br>Finish            | Same function as privacy above. Inside lever polished chrome.                                                                  |  |
| Passage/Hall & Closet               | Both levers always free                                                                                                        |  |
| Half Dummy Trim,<br>Surface Mounted | For doors where only pull is required.                                                                                         |  |
| Entry/ADA                           | Both levers locked or unlocked by key outside or turnpiece(07) / push button(07C) inside.                                      |  |
| Privacy/ADA                         | rivacy/ADA  Both knobs locked or unlocked by turnpiece(08) / pi button(08C) inside. Outside knob unlocked by coin screwdriver. |  |

<sup>\*</sup>Finish Availability - US 3, 5, 26, 32D/15

\*Above Line Drawing Is Entry Function Leverset

| Function                | Length (A) | Length (B) |
|-------------------------|------------|------------|
| Entry                   | 2-7/16"    | 2-13/16"   |
| Privacy                 | 2"         | 2-3/8"     |
| Passage                 | 2"         | 2"         |
| ADA-Turnpiece           | 2-7/16"    | 2-13/16"   |
| ADA-Push Button-Entry   | 2-7/16"    | 2-13/16"   |
| ADA-Push Button-Privacy | 2-1/8"     | 2-9/16"    |
|                         |            |            |