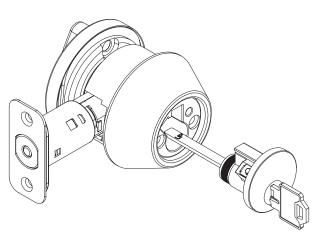

## Pamex Locks

| Specifications |                                                         |
|----------------|---------------------------------------------------------|
| Door Prep.     | Cross Bore: 2-1/8", Edge: 1"                            |
| Latch Backset  | FD861: 2-3/8" round corner deadbolt standard.           |
|                | FD861UL: Adj. round corner 3hr fire reated UL deadbolt. |
| Door Thickness | 1-3/8" to 1-3/4" standard.                              |
| Cylinder       | KW 5-pin removalbe cylinder. Zinc die-cast housing.     |
|                | SC 6-pin and 5-pin removalbe cylinder available.        |
| Faceplate      | 1x2-1/4" round corner standard.                         |
| Strike Plate   | 2-3/4"x1-1/8" square round corner standard.             |
| Handing        | Non-Handed                                              |
| Bolt           | 1" throw                                                |
| ANS/BHMA       | A 156.2 Grade 2                                         |

| Function                             | Description                                                               |
|--------------------------------------|---------------------------------------------------------------------------|
| Single Cylinder                      | Bolt is operated by key from outside and turnpiece inside.                |
| Double Cylinder                      | Bolt is operated by key on both sides.                                    |
| One-Sided Deadbolt                   | Bolt is operated by turnpiece from inside only.                           |
| One-Sided Deadbolt<br>w/ Cover-Plate | Bolt is operated by turnpiece from inside only. Outside cover plate only. |
| P                                    |                                                                           |