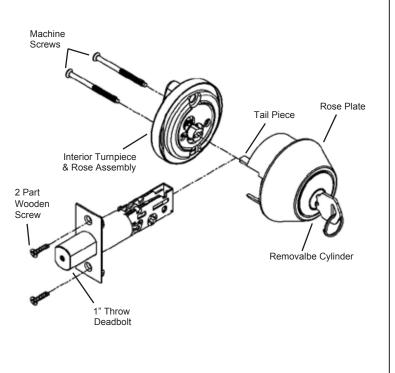

## Pamex Locks

| Specifications |                                                         |
|----------------|---------------------------------------------------------|
| Door Prep.     | Cross Bore: 2-1/8", Edge: 1"                            |
| Latch Backset  | FD861: 2-3/8" round corner deadbolt standard.           |
|                | FD861UL: Adj. round corner 3hr fire reated UL deadbolt. |
| Door Thickness | 1-3/8" to 1-3/4" standard.                              |
| Cylinder       | KW 5-pin removalbe cylinder. Zinc die-cast housing.     |
|                | SC 6-pin and 5-pin removalbe cylinder available.        |
| Faceplate      | 1x2-1/4" round corner standard.                         |
| Strike Plate   | 2-3/4"x1-1/8" square round corner standard.             |
| Handing        | Non-Handed                                              |
| Bolt           | 1" throw                                                |
| ANS/BHMA       | A 156.2 Grade 2                                         |

| Function                             | Description                                                               |
|--------------------------------------|---------------------------------------------------------------------------|
| Single Cylinder                      | Bolt is operated by key from outside and turnpiece inside.                |
| Double Cylinder                      | Bolt is operated by key on both sides.                                    |
| One-Sided Deadbolt                   | Bolt is operated by turnpiece from inside only.                           |
| One-Sided Deadbolt<br>w/ Cover-Plate | Bolt is operated by turnpiece from inside only. Outside cover plate only. |
| P                                    |                                                                           |