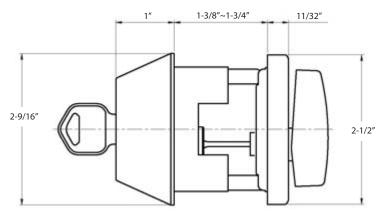

## Pamex Locks

| Specifications |                                                         |
|----------------|---------------------------------------------------------|
| Door Prep.     | Cross Bore: 2-1/8", Edge: 1"                            |
| Latch Backset  | FD861: 2-3/8" round corner deadbolt standard.           |
|                | FD861UL: Adj. round corner 3hr fire reated UL deadbolt. |
| Door Thickness | 1-3/8" to 1-3/4" standard.                              |
| Cylinder       | KW 5-pin removalbe cylinder. Zinc die-cast housing.     |
|                | SC 6-pin and 5-pin removalbe cylinder available.        |
| Faceplate      | 1x2-1/4" round corner standard.                         |
| Strike Plate   | 2-3/4"x1-1/8" square round corner standard.             |
| Handing        | Non-Handed                                              |
| Bolt           | 1" throw                                                |
| ANS/BHMA       | A 156.2 Grade 2                                         |