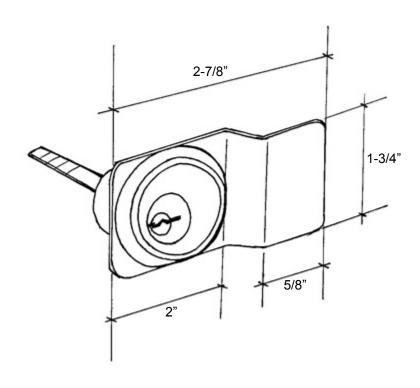

| Model #   | Function                     |
|-----------|------------------------------|
| E8000/NLS | Single Pull and Rim Cylinder |

| Specifications |                                                        |
|----------------|--------------------------------------------------------|
| Door Prep.     | Cross Bore: 1-5/16", Edge: 1"                          |
| Door Thickness | Fits 1-3/8" to 1-3/4" door                             |
| Cylinders      | 6-pin "C" keyway standard<br>5-pin KW keyway available |
| Handing        | Non Handed                                             |
| ANSI/BHMA      | A156.2 Grade 2                                         |
| Material       | Steel                                                  |

## E8000 Single Pull & Rim Cylinder