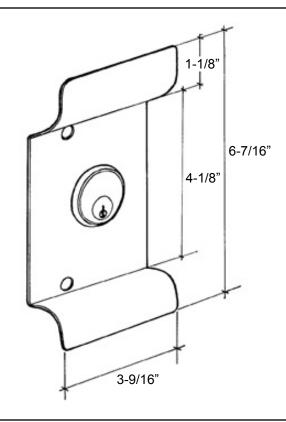

| Model #   | Function                     |
|-----------|------------------------------|
| E8000/NLS | Double Pull and Rim Cylinder |

| Specifications |                                                        |
|----------------|--------------------------------------------------------|
| Door Prep.     | Cross Bore: 1-9/16", Edge: 1"                          |
| Door Thickness | Fits 1-3/8" to 1-3/4" door                             |
| Cylinders      | 6-pin "C" keyway standard<br>5-pin KW keyway available |
| Handing        | Non Handed                                             |
| ANSI/BHMA      | A156.2 Grade 2                                         |
| Material       | Zinc Die-Cast                                          |
|                |                                                        |