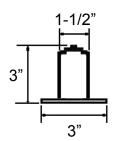

## **Features**

- Material: 304 Satin Stainless Steel Bar
- Exposed Surface Mount Application
- Bar Wall Thickness: 0.050" (18 Gauge)
- Flange Wall Thickness: 0.073" (14 Gauge)
- 3" Diameter Mounting Flange w/ 3 Hole Mounts
- 2" Stainless Steel Mounting Screws
- 1-1/2" Wall Clearance
- Tested to Withstand 250lbs. Push/Pull When Properly Installed