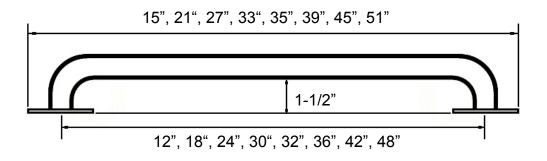

## **Exposed Stainless Steel Grab Bar**

Model: BGBSS-1212E, 1218E, 1224E, 1230E, 1232E, 1236E, 1242E, 1248E

## **Features**

- Material: 304 Satin Stainless Steel Bar
- Exposed Surface Mount Application
- Bar Wall Thickness: 0.050" (18 Gauge)
- Flange Wall Thickness: 0.073" (14 Gauge)
- 3" Diameter Mounting Flange w/ 3 Hole Mounts
- 2" Stainless Steel Mounting Screws
- 1-1/2" Wall Clearance
- Tested to Withstand 250lbs. Push/Pull When Properly Installed