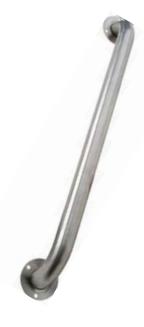

## **Exposed Stainless Steel Grab Bar**

Model: BGBSS-1212E, 1218E, 1224E, 1230E, 1232E, 1236E, 1242E, 1248E

## **Features**

- Material: 304 Satin Stainless Steel Bar
- Exposed Surface Mount Application
- Bar Wall Thickness: 0.050" (18 Gauge)
- Flange Wall Thickness: 0.073" (14 Gauge)
- 3" Diameter Mounting Flange w/ 3 Hole Mounts
- 2" Stainless Steel Mounting Screws
- 1-1/2" Wall Clearance
- Tested to Withstand 250lbs. Push/Pull When Properly Installed