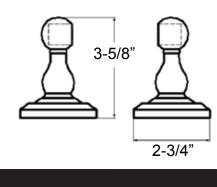

## Features

- Material: Zinc Die-cast
- Concealed Surface Mount Application
- Provided with
  - Mounting Plate: 2-3/16" x 1"
  - o Plastic Anchors x 4
  - Steel Phillips Head Screws #8 x 1-1/4"
- Projection: 3-5/8" from Mounting Surface
- Overall Size: 2-3/4" x 2-3/4"