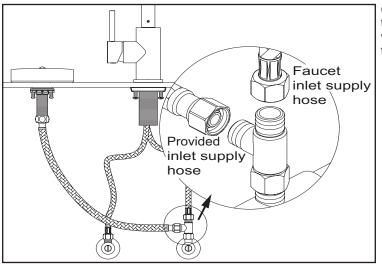

## **Installation Steps:**

Glass Washer

**INSTALLATION** 

(8) Attach and tighten both 3/8" end of inlet supply hoses to tee with help of adjustable wrench. Turn on angle stop valves to check for leaks and make sure glass washer functions properly.