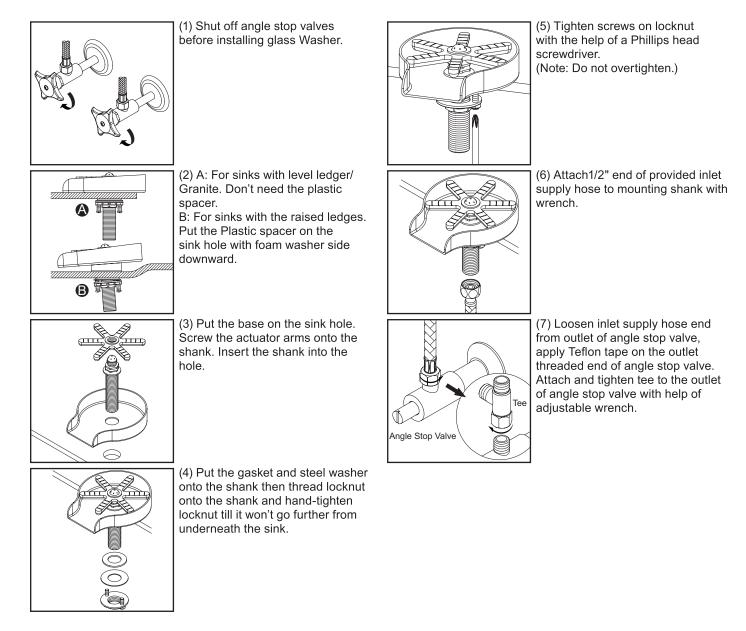

## **Installation Steps:**

Glass Washer

**INSTALLATION** 

(8) Attach and tighten both 3/8" end of inlet supply hoses to tee with help of adjustable wrench. Turn on angle stop valves to check for leaks and make sure glass washer functions properly.