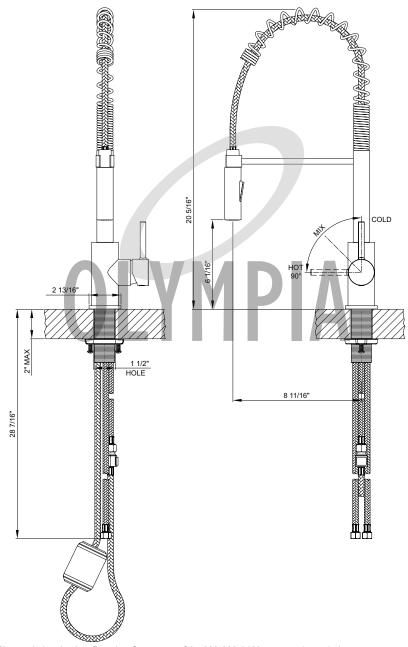

## Single Handle Pre-Rinse Spring Pull-Down Kitchen Faucet

- · Lever Handle
- Pull-Down Head with 2 Spray Patterns Swivel 360
  Degree With Quick Connect Spray Head Hose
- 8-5/8" Reach, 6-1/16" From Deck to Aerator, 20-5/16" Overall Height
- · Ceramic Disc Cartridge
- 1 or 3-Hole 8" Installation, Deck Cover Plate Included
- Easy-Install 30" Flex Supply Lines With 3/8" Connections
- · With 1.5 GPM Flow Rate