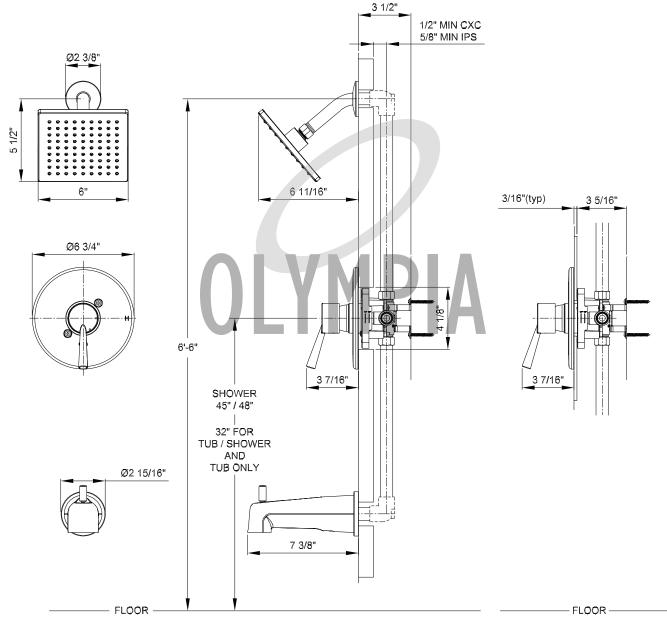

## Single Handle Tub/Shower Trim Set

- · Lever Handle, Face Plate
- · Ceramic Disc Cartridge with Temperature Limit Cap
- Single Function 6" Square Showerhead, Arm & Flange
- Extended Combo 1/2" IPS/Slip-On Diverter Tub Spout with Escutcheon
- With 1.75 GPM Flow Rate
- For Use with V-2300B Or V-2400B Series Valves -Valve not included