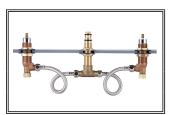

## TWO HANDLE ROMAN TUB VALVE **ONLY**

# P-1131B SHOWN

| Model #:           |  |
|--------------------|--|
| Specific Features: |  |

· Deck or Ledge Mount

1/4 Turn Operation Ceramic Disc Cartridges

Quick Mount Connector

Fits 8" to 16" Center

Valve Stem Extension

Brass Plug

Mud Guards Included

| Model # | Features | Finish |  |
|---------|----------|--------|--|
| P-1131B |          | СР     |  |

Date:

Project Name:

Submitted For:

Olympia products are engineered and manufactured to meet the following standards and codes: