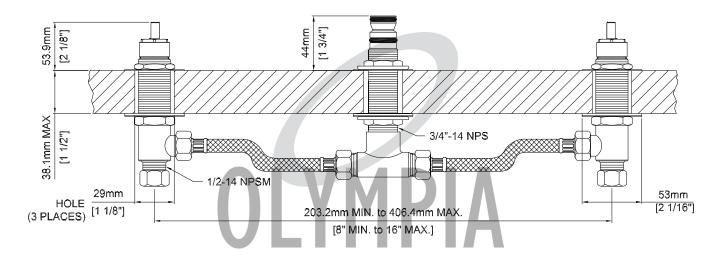

# P-1131B SHOWN

| Model #:           |  |
|--------------------|--|
| Specific Features: |  |

· Deck or Ledge Mount

1/4 Turn Operation Ceramic Disc Cartridges

Quick Mount Connector

Fits 8" to 16" Center

Valve Stem Extension

Brass Plug

Mud Guards Included

| Model # | Features | Finish |  |
|---------|----------|--------|--|
| P-1131B |          | СР     |  |

Date:

Project Name:

Submitted For:

Olympia products are engineered and manufactured to meet the following standards and codes: