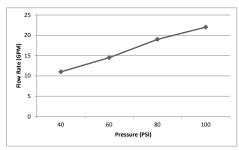

## P-1131B Flow Rate (GPM) Vs Pressure (PSI)\*

\*Note:- This information is provided for reference only. Actual Flow Rate may vary depending on installation and inlet pressures. For thicker deck installation stem extension (OP-490044) is available. This will extend deck thickness by 3/4".